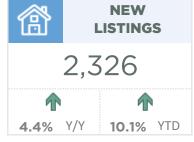

Nov. 24

| November 2024                                                                                                                                                          | Sales                                                                                                                          | New<br>Listings                                                                                                                            | Sales to New<br>Listings Ratio                                                                                                                 | Inventory                                                                                                                 | Months of<br>Supply                                                                                                                         | Benchmark<br>Price                                                                                                                                                 | Average Price                                                                                                                               | Median Price                                                                                                                               |
|------------------------------------------------------------------------------------------------------------------------------------------------------------------------|--------------------------------------------------------------------------------------------------------------------------------|--------------------------------------------------------------------------------------------------------------------------------------------|------------------------------------------------------------------------------------------------------------------------------------------------|---------------------------------------------------------------------------------------------------------------------------|---------------------------------------------------------------------------------------------------------------------------------------------|--------------------------------------------------------------------------------------------------------------------------------------------------------------------|---------------------------------------------------------------------------------------------------------------------------------------------|--------------------------------------------------------------------------------------------------------------------------------------------|
| City of Calgary                                                                                                                                                        | 1,797                                                                                                                          | 2,326                                                                                                                                      | 77%                                                                                                                                            | 4,352                                                                                                                     | 2.42                                                                                                                                        | 587,900                                                                                                                                                            | 615,692                                                                                                                                     | 573,000                                                                                                                                    |
| Airdrie                                                                                                                                                                | 126                                                                                                                            | 175                                                                                                                                        | 72%                                                                                                                                            | 344                                                                                                                       | 2.73                                                                                                                                        | 543,300                                                                                                                                                            | 550,077                                                                                                                                     | 539,000                                                                                                                                    |
| Chestermere                                                                                                                                                            | 45                                                                                                                             | 73                                                                                                                                         | 62%                                                                                                                                            | 191                                                                                                                       | 4.24                                                                                                                                        | 707,800                                                                                                                                                            | 674,242                                                                                                                                     | 645,000                                                                                                                                    |
| Rocky View Region                                                                                                                                                      | 117                                                                                                                            | 164                                                                                                                                        | 71%                                                                                                                                            | 383                                                                                                                       | 3.27                                                                                                                                        | 647,900                                                                                                                                                            | 899,866                                                                                                                                     | 688,500                                                                                                                                    |
| Foothills Region                                                                                                                                                       | 102                                                                                                                            | 95                                                                                                                                         | 107%                                                                                                                                           | 190                                                                                                                       | 1.86                                                                                                                                        | 643,600                                                                                                                                                            | 758,268                                                                                                                                     | 624,000                                                                                                                                    |
| Mountain View Region                                                                                                                                                   | 51                                                                                                                             | 34                                                                                                                                         | 150%                                                                                                                                           | 111                                                                                                                       | 2.18                                                                                                                                        | 470,700                                                                                                                                                            | 545,200                                                                                                                                     | 510,000                                                                                                                                    |
| Kneehill Region                                                                                                                                                        | 6                                                                                                                              | 8                                                                                                                                          | 75%                                                                                                                                            | 21                                                                                                                        | 3.50                                                                                                                                        | 252,100                                                                                                                                                            | 295,817                                                                                                                                     | 275,000                                                                                                                                    |
| Wheatland Region                                                                                                                                                       | 38                                                                                                                             | 36                                                                                                                                         | 106%                                                                                                                                           | 76                                                                                                                        | 2.00                                                                                                                                        | 445,900                                                                                                                                                            | 483,295                                                                                                                                     | 446,250                                                                                                                                    |
| Willow Creek Region                                                                                                                                                    | 11                                                                                                                             | 14                                                                                                                                         | 79%                                                                                                                                            | 41                                                                                                                        | 3.73                                                                                                                                        | 327,200                                                                                                                                                            | 354,500                                                                                                                                     | 254,000                                                                                                                                    |
| Vulcan Region                                                                                                                                                          | 17                                                                                                                             | 3                                                                                                                                          | 567%                                                                                                                                           | 22                                                                                                                        | 1.29                                                                                                                                        | 333,100                                                                                                                                                            | 390,059                                                                                                                                     | 340,000                                                                                                                                    |
|                                                                                                                                                                        | 20                                                                                                                             | 40                                                                                                                                         | 85%                                                                                                                                            | 450                                                                                                                       | 4.08                                                                                                                                        | 1,028,600                                                                                                                                                          | 4 404 000                                                                                                                                   | 004 500                                                                                                                                    |
| Bighorn Region                                                                                                                                                         | 39                                                                                                                             | 46                                                                                                                                         | 83%                                                                                                                                            | 159                                                                                                                       | 4.00                                                                                                                                        | 1,020,000                                                                                                                                                          | 1,104,660                                                                                                                                   | 934,500                                                                                                                                    |
| YEAR-TO-DATE 2024                                                                                                                                                      | Sales                                                                                                                          | 40<br>New<br>Listings                                                                                                                      | Sales to New<br>Listings Ratio                                                                                                                 | Inventory                                                                                                                 | Months of<br>Supply                                                                                                                         | Benchmark<br>Price                                                                                                                                                 | Average Price                                                                                                                               |                                                                                                                                            |
| YEAR-TO-DATE 2024                                                                                                                                                      |                                                                                                                                | New                                                                                                                                        | Sales to New                                                                                                                                   |                                                                                                                           | Months of                                                                                                                                   | Benchmark                                                                                                                                                          | , ,                                                                                                                                         |                                                                                                                                            |
| YEAR-TO-DATE 2024<br>City of Calgary                                                                                                                                   | Sales                                                                                                                          | New<br>Listings                                                                                                                            | Sales to New<br>Listings Ratio                                                                                                                 | Inventory                                                                                                                 | Months of<br>Supply                                                                                                                         | Benchmark<br>Price                                                                                                                                                 | Average Price                                                                                                                               | Median Price                                                                                                                               |
|                                                                                                                                                                        | Sales<br>25,667                                                                                                                | New<br>Listings<br>36,065                                                                                                                  | Sales to New<br>Listings Ratio<br>71%                                                                                                          | Inventory<br>3,640                                                                                                        | Months of<br>Supply<br>1.56                                                                                                                 | Benchmark<br>Price<br>594,545                                                                                                                                      | Average Price                                                                                                                               | Median Price<br>560,000                                                                                                                    |
| YEAR-TO-DATE 2024<br>City of Calgary<br>Airdrie<br>Chestermere                                                                                                         | Sales<br>25,667<br>1,850                                                                                                       | New           Listings           36,065           2,501                                                                                    | Sales to New<br>Listings Ratio<br>71%<br>74%                                                                                                   | <b>Inventory</b><br>3,640<br>249                                                                                          | Months of<br>Supply<br>1.56<br>1.48                                                                                                         | Benchmark           Price           594,545           544,091                                                                                                      | Average Price<br>607,188<br>544,323                                                                                                         | Median Price<br>560,000<br>549,900                                                                                                         |
| YEAR-TO-DATE 2024<br>City of Calgary<br>Airdrie                                                                                                                        | Sales           25,667           1,850           600                                                                           | New           Listings           36,065           2,501           1,026                                                                    | Sales to New<br>Listings Ratio<br>71%<br>74%<br>58%                                                                                            | <b>Inventory</b><br>3,640<br>249<br>144                                                                                   | Months of<br>Supply           1.56           1.48           2.63                                                                            | Benchmark           Price           594,545           544,091           696,109                                                                                    | Average Price<br>607,188<br>544,323<br>681,249                                                                                              | Median Price           560,000           549,900           650,000                                                                         |
| YEAR-TO-DATE 2024<br>City of Calgary<br>Airdrie<br>Chestermere<br>Rocky View Region                                                                                    | Sales           25,667           1,850           600           1,705                                                           | New           Listings           36,065           2,501           1,026           2,454                                                    | Sales to New<br>Listings Ratio71%74%58%69%                                                                                                     | <b>Inventory</b><br>3,640<br>249<br>144<br>390                                                                            | Months of<br>Supply           1.56           1.48           2.63           2.51                                                             | Benchmark           Price           594,545           544,091           696,109           637,309                                                                  | Average Price<br>607,188<br>544,323<br>681,249<br>876,185                                                                                   | Median Price           560,000           549,900           650,000           650,000           670,000                                     |
| YEAR-TO-DATE 2024<br>City of Calgary<br>Airdrie<br>Chestermere<br>Rocky View Region<br>Foothills Region                                                                | Sales           25,667           1,850           600           1,705           1,394                                           | New           Listings           36,065           2,501           1,026           2,454           1,822                                    | Sales to New<br>Listings Ratio           71%           74%           58%           69%           77%                                           | <b>Inventory</b><br>3,640<br>249<br>144<br>390<br>233                                                                     | Months of<br>Supply           1.56           1.48           2.63           2.51           1.84                                              | Benchmark<br>Price           594,545           544,091           696,109           637,309           629,982                                                       | Average Price<br>607,188<br>544,323<br>681,249<br>876,185<br>734,463                                                                        | Median Price           560,000           549,900           650,000           670,000           615,826                                     |
| YEAR-TO-DATE 2024<br>City of Calgary<br>Airdrie<br>Chestermere<br>Rocky View Region<br>Foothills Region<br>Mountain View Region                                        | Sales           25,667           1,850           600           1,705           1,394           601                             | New           Listings           36,065           2,501           1,026           2,454           1,822           749                      | Sales to New<br>Listings Ratio           71%           74%           58%           69%           77%           80%                             | Inventory           3,640           249           144           390           233           128                           | Months of<br>Supply           1.56           1.48           2.63           2.51           1.84           2.34                               | Benchmark           Price           594,545           544,091           696,109           637,309           629,982           457,818                              | Average Price<br>607,188<br>544,323<br>681,249<br>876,185<br>734,463<br>512,136                                                             | Median Price           560,000           549,900           650,000           670,000           615,826           455,000                   |
| YEAR-TO-DATE 2024<br>City of Calgary<br>Airdrie<br>Chestermere<br>Rocky View Region<br>Foothills Region<br>Mountain View Region<br>Kneehill Region                     | Sales           25,667           1,850           600           1,705           1,394           601           129               | New           Listings           36,065           2,501           1,026           2,454           1,822           749           151        | Sales to New<br>Listings Ratio           71%           74%           58%           69%           77%           80%           85%               | Inventory           3,640           249           144           390           233           128           28              | Months of<br>Supply           1.56           1.48           2.63           2.51           1.84           2.34           2.37                | Benchmark<br>Price           594,545           544,091           696,109           637,309           629,982           457,818           255,600                   | Average Price           607,188           544,323           681,249           876,185           734,463           512,136           321,432 | Median Price           560,000           549,900           650,000           670,000           615,826           455,000           294,500 |
| YEAR-TO-DATE 2024<br>City of Calgary<br>Airdrie<br>Chestermere<br>Rocky View Region<br>Foothills Region<br>Mountain View Region<br>Kneehill Region<br>Wheatland Region | Sales           25,667           1,850           600           1,705           1,394           601           129           398 | New<br>Listings           36,065           2,501           1,026           2,454           1,822           749           151           528 | Sales to New<br>Listings Ratio           71%           74%           58%           69%           77%           80%           85%           75% | Inventory           3,640           249           144           390           233           128           28           80 | Months of<br>Supply           1.56           1.48           2.63           2.51           1.84           2.34           2.37           2.21 | Benchmark<br>Price           594,545           544,091           696,109           637,309           629,982           457,818           255,600           443,673 | Average Price<br>607,188<br>544,323<br>681,249<br>876,185<br>734,463<br>512,136<br>321,432<br>513,670                                       | Median Price           560,000           549,900           650,000           615,826           455,000           294,500           485,000 |