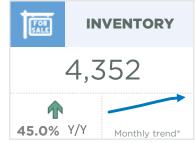

Nov. 24

| November 2024                                                                                                                                                          | Sales                                                                                                                          | New<br>Listings                                                                                                                            | Sales to New<br>Listings Ratio                                                                                                                 | Inventory                                                                                                                 | Months of<br>Supply                                                                                                                         | Benchmark<br>Price                                                                                                                                                 | Average Price                                                                                                                               | Median Price                                                                                                                               |
|------------------------------------------------------------------------------------------------------------------------------------------------------------------------|--------------------------------------------------------------------------------------------------------------------------------|--------------------------------------------------------------------------------------------------------------------------------------------|------------------------------------------------------------------------------------------------------------------------------------------------|---------------------------------------------------------------------------------------------------------------------------|---------------------------------------------------------------------------------------------------------------------------------------------|--------------------------------------------------------------------------------------------------------------------------------------------------------------------|---------------------------------------------------------------------------------------------------------------------------------------------|--------------------------------------------------------------------------------------------------------------------------------------------|
| City of Calgary                                                                                                                                                        | 1,797                                                                                                                          | 2,326                                                                                                                                      | 77%                                                                                                                                            | 4,352                                                                                                                     | 2.42                                                                                                                                        | 587,900                                                                                                                                                            | 615,692                                                                                                                                     | 573,000                                                                                                                                    |
| Airdrie                                                                                                                                                                | 126                                                                                                                            | 175                                                                                                                                        | 72%                                                                                                                                            | 344                                                                                                                       | 2.73                                                                                                                                        | 543,300                                                                                                                                                            | 550,077                                                                                                                                     | 539,000                                                                                                                                    |
| Chestermere                                                                                                                                                            | 45                                                                                                                             | 73                                                                                                                                         | 62%                                                                                                                                            | 191                                                                                                                       | 4.24                                                                                                                                        | 707,800                                                                                                                                                            | 674,242                                                                                                                                     | 645,000                                                                                                                                    |
| Rocky View Region                                                                                                                                                      | 117                                                                                                                            | 164                                                                                                                                        | 71%                                                                                                                                            | 383                                                                                                                       | 3.27                                                                                                                                        | 647,900                                                                                                                                                            | 899,866                                                                                                                                     | 688,500                                                                                                                                    |
| Foothills Region                                                                                                                                                       | 102                                                                                                                            | 95                                                                                                                                         | 107%                                                                                                                                           | 190                                                                                                                       | 1.86                                                                                                                                        | 643,600                                                                                                                                                            | 758,268                                                                                                                                     | 624,000                                                                                                                                    |
| Mountain View Region                                                                                                                                                   | 51                                                                                                                             | 34                                                                                                                                         | 150%                                                                                                                                           | 111                                                                                                                       | 2.18                                                                                                                                        | 470,700                                                                                                                                                            | 545,200                                                                                                                                     | 510,000                                                                                                                                    |
| Kneehill Region                                                                                                                                                        | 6                                                                                                                              | 8                                                                                                                                          | 75%                                                                                                                                            | 21                                                                                                                        | 3.50                                                                                                                                        | 252,100                                                                                                                                                            | 295,817                                                                                                                                     | 275,000                                                                                                                                    |
| Wheatland Region                                                                                                                                                       | 38                                                                                                                             | 36                                                                                                                                         | 106%                                                                                                                                           | 76                                                                                                                        | 2.00                                                                                                                                        | 445,900                                                                                                                                                            | 483,295                                                                                                                                     | 446,250                                                                                                                                    |
| Willow Creek Region                                                                                                                                                    | 11                                                                                                                             | 14                                                                                                                                         | 79%                                                                                                                                            | 41                                                                                                                        | 3.73                                                                                                                                        | 327,200                                                                                                                                                            | 354,500                                                                                                                                     | 254,000                                                                                                                                    |
| Vulcan Region                                                                                                                                                          | 17                                                                                                                             | 3                                                                                                                                          | 567%                                                                                                                                           | 22                                                                                                                        | 1.29                                                                                                                                        | 333,100                                                                                                                                                            | 390,059                                                                                                                                     | 340,000                                                                                                                                    |
|                                                                                                                                                                        | 20                                                                                                                             | 40                                                                                                                                         | 85%                                                                                                                                            | 450                                                                                                                       | 4.08                                                                                                                                        | 1,028,600                                                                                                                                                          | 4 404 000                                                                                                                                   | 004 500                                                                                                                                    |
| Bighorn Region                                                                                                                                                         | 39                                                                                                                             | 46                                                                                                                                         | 83%                                                                                                                                            | 159                                                                                                                       | 4.00                                                                                                                                        | 1,020,000                                                                                                                                                          | 1,104,660                                                                                                                                   | 934,500                                                                                                                                    |
| YEAR-TO-DATE 2024                                                                                                                                                      | Sales                                                                                                                          | 40<br>New<br>Listings                                                                                                                      | Sales to New<br>Listings Ratio                                                                                                                 | Inventory                                                                                                                 | Months of<br>Supply                                                                                                                         | Benchmark<br>Price                                                                                                                                                 | Average Price                                                                                                                               |                                                                                                                                            |
| YEAR-TO-DATE 2024                                                                                                                                                      |                                                                                                                                | New                                                                                                                                        | Sales to New                                                                                                                                   |                                                                                                                           | Months of                                                                                                                                   | Benchmark                                                                                                                                                          | , ,                                                                                                                                         |                                                                                                                                            |
| YEAR-TO-DATE 2024<br>City of Calgary                                                                                                                                   | Sales                                                                                                                          | New<br>Listings                                                                                                                            | Sales to New<br>Listings Ratio                                                                                                                 | Inventory                                                                                                                 | Months of<br>Supply                                                                                                                         | Benchmark<br>Price                                                                                                                                                 | Average Price                                                                                                                               | Median Price                                                                                                                               |
|                                                                                                                                                                        | Sales<br>25,667                                                                                                                | New<br>Listings<br>36,065                                                                                                                  | Sales to New<br>Listings Ratio<br>71%                                                                                                          | Inventory<br>3,640                                                                                                        | Months of<br>Supply<br>1.56                                                                                                                 | Benchmark<br>Price<br>594,545                                                                                                                                      | Average Price                                                                                                                               | Median Price<br>560,000                                                                                                                    |
| YEAR-TO-DATE 2024<br>City of Calgary<br>Airdrie<br>Chestermere                                                                                                         | Sales<br>25,667<br>1,850                                                                                                       | New           Listings           36,065           2,501                                                                                    | Sales to New<br>Listings Ratio<br>71%<br>74%                                                                                                   | <b>Inventory</b><br>3,640<br>249                                                                                          | Months of<br>Supply<br>1.56<br>1.48                                                                                                         | Benchmark           Price           594,545           544,091                                                                                                      | Average Price<br>607,188<br>544,323                                                                                                         | Median Price<br>560,000<br>549,900                                                                                                         |
| YEAR-TO-DATE 2024<br>City of Calgary<br>Airdrie                                                                                                                        | Sales           25,667           1,850           600                                                                           | New           Listings           36,065           2,501           1,026                                                                    | Sales to New<br>Listings Ratio<br>71%<br>74%<br>58%                                                                                            | <b>Inventory</b><br>3,640<br>249<br>144                                                                                   | Months of<br>Supply           1.56           1.48           2.63                                                                            | Benchmark           Price           594,545           544,091           696,109                                                                                    | Average Price<br>607,188<br>544,323<br>681,249                                                                                              | Median Price           560,000           549,900           650,000                                                                         |
| YEAR-TO-DATE 2024<br>City of Calgary<br>Airdrie<br>Chestermere<br>Rocky View Region                                                                                    | Sales           25,667           1,850           600           1,705                                                           | New           Listings           36,065           2,501           1,026           2,454                                                    | Sales to New<br>Listings Ratio71%74%58%69%                                                                                                     | <b>Inventory</b><br>3,640<br>249<br>144<br>390                                                                            | Months of<br>Supply           1.56           1.48           2.63           2.51                                                             | Benchmark           Price           594,545           544,091           696,109           637,309                                                                  | Average Price<br>607,188<br>544,323<br>681,249<br>876,185                                                                                   | Median Price           560,000           549,900           650,000           650,000           670,000                                     |
| YEAR-TO-DATE 2024<br>City of Calgary<br>Airdrie<br>Chestermere<br>Rocky View Region<br>Foothills Region                                                                | Sales           25,667           1,850           600           1,705           1,394                                           | New           Listings           36,065           2,501           1,026           2,454           1,822                                    | Sales to New<br>Listings Ratio           71%           74%           58%           69%           77%                                           | <b>Inventory</b><br>3,640<br>249<br>144<br>390<br>233                                                                     | Months of<br>Supply           1.56           1.48           2.63           2.51           1.84                                              | Benchmark<br>Price           594,545           544,091           696,109           637,309           629,982                                                       | Average Price<br>607,188<br>544,323<br>681,249<br>876,185<br>734,463                                                                        | Median Price           560,000           549,900           650,000           670,000           615,826                                     |
| YEAR-TO-DATE 2024<br>City of Calgary<br>Airdrie<br>Chestermere<br>Rocky View Region<br>Foothills Region<br>Mountain View Region                                        | Sales           25,667           1,850           600           1,705           1,394           601                             | New           Listings           36,065           2,501           1,026           2,454           1,822           749                      | Sales to New<br>Listings Ratio           71%           74%           58%           69%           77%           80%                             | Inventory           3,640           249           144           390           233           128                           | Months of<br>Supply           1.56           1.48           2.63           2.51           1.84           2.34                               | Benchmark           Price           594,545           544,091           696,109           637,309           629,982           457,818                              | Average Price<br>607,188<br>544,323<br>681,249<br>876,185<br>734,463<br>512,136                                                             | Median Price           560,000           549,900           650,000           670,000           615,826           455,000                   |
| YEAR-TO-DATE 2024<br>City of Calgary<br>Airdrie<br>Chestermere<br>Rocky View Region<br>Foothills Region<br>Mountain View Region<br>Kneehill Region                     | Sales           25,667           1,850           600           1,705           1,394           601           129               | New           Listings           36,065           2,501           1,026           2,454           1,822           749           151        | Sales to New<br>Listings Ratio           71%           74%           58%           69%           77%           80%           85%               | Inventory           3,640           249           144           390           233           128           28              | Months of<br>Supply           1.56           1.48           2.63           2.51           1.84           2.34           2.37                | Benchmark<br>Price           594,545           544,091           696,109           637,309           629,982           457,818           255,600                   | Average Price           607,188           544,323           681,249           876,185           734,463           512,136           321,432 | Median Price           560,000           549,900           650,000           670,000           615,826           455,000           294,500 |
| YEAR-TO-DATE 2024<br>City of Calgary<br>Airdrie<br>Chestermere<br>Rocky View Region<br>Foothills Region<br>Mountain View Region<br>Kneehill Region<br>Wheatland Region | Sales           25,667           1,850           600           1,705           1,394           601           129           398 | New<br>Listings           36,065           2,501           1,026           2,454           1,822           749           151           528 | Sales to New<br>Listings Ratio           71%           74%           58%           69%           77%           80%           85%           75% | Inventory           3,640           249           144           390           233           128           28           80 | Months of<br>Supply           1.56           1.48           2.63           2.51           1.84           2.34           2.37           2.21 | Benchmark<br>Price           594,545           544,091           696,109           637,309           629,982           457,818           255,600           443,673 | Average Price<br>607,188<br>544,323<br>681,249<br>876,185<br>734,463<br>512,136<br>321,432<br>513,670                                       | Median Price           560,000           549,900           650,000           615,826           455,000           294,500           485,000 |