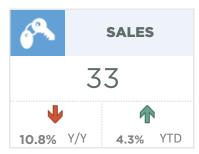

|      |     |  |  |
| 43.3% | Y/Y             | 0.3% | YTD |  |  |



|                   | MONTHS OF<br>SUPPLY |  |  |  |  |
|-------------------|---------------------|--|--|--|--|
|                   | 1.25                |  |  |  |  |
| <b>↓</b><br>34.2% | Y/Y Monthly trend*  |  |  |  |  |

## Image: state of the state



🗄 creb°

November 2024

Strathmore



TOTAL RESIDENTIAL BENCHMARK PR

Y/Y

Monthly trend\*

429,000

5.0%

\$



| Pillar 9 | 圕     |     | NEW<br>ISTING | iS  |  |
|----------|-------|-----|---------------|-----|--|
| RICE     |       | 2   | 8             |     |  |
|          | 4     | 1   | 4             | •   |  |
| _        | 12.5% | Y/Y | 11.0%         | YTD |  |
|          |       |     |               |     |  |



inventory 41





November 2024

Canmore





|                      | тот                | AL RESIDENTIAL BE          | ENCHMARK PRICE      |
|----------------------|--------------------|----------------------------|---------------------|
| AND A DESCRIPTION OF | \$                 | 1,028,600                  | $ \longrightarrow $ |
|                      | $\mathbf{\hat{T}}$ | <b>7.7%</b> <sub>Y/Y</sub> | Monthly trend*      |