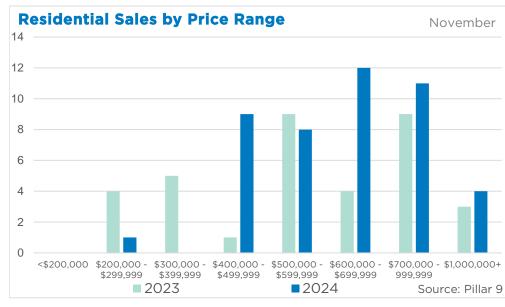

November 2024

Airdrie

<\$200,000 \$200,000 - \$300,000 - \$400,000 - \$500,000 - \$600,000 - \$700,000 - \$1,000,000+

\$599,999

2024

\$699,999

999,999

Source: Pillar 9

\$499,999

November

| ::::           | MONTHS OF<br>SUPPLY |  |  |  |  |
|----------------|---------------------|--|--|--|--|
|                | 2.73                |  |  |  |  |
| <b>1</b> 96.6% | Y/Y Monthly trend*  |  |  |  |  |

\$299,999

\$399,999

2023

**Residential Sales by Price Range** 

35

30

25

20