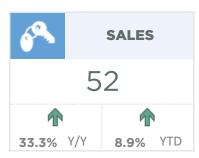

### Cochrane

New listings in the town reached a record high for November. The rise in new listings was met with a surge in sales, as November sales were amongst the highest levels reported in November. Much of the growth in sales was driven by detached activity. Strong sales activity prevented a significant shift in inventory levels, which remain 18 per cent below the month's long-term trends.

The pace of price growth has eased over the past few months, which is not uncommon for this time of year. As of November, the unadjusted benchmark price was \$568,600, nearly four per cent higher than levels reported last year at this time. While prices grew across all property types, the largest price gains were reported for apartment-style homes.