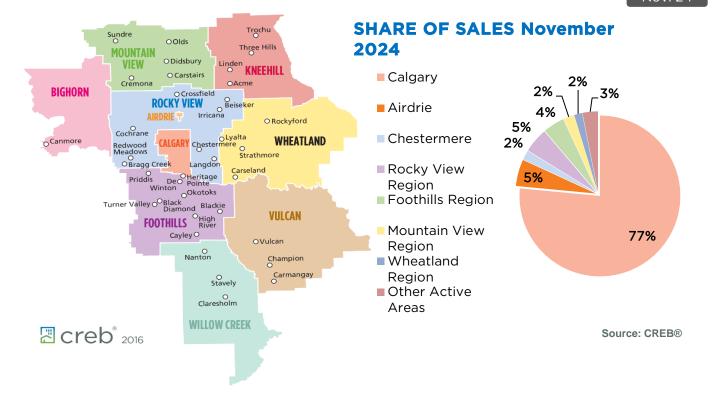

Nov. 24

| November 2024                                                                                                                                                          | Sales                                                                                                                          | New<br>Listings                                                                                                                            | Sales to New<br>Listings Ratio                                                                                                                 | Inventory                                                                                                                 | Months of<br>Supply                                                                                                                         | Benchmark<br>Price                                                                                                                                                 | Average Price                                                                                                                               | Median Price                                                                                                                               |
|------------------------------------------------------------------------------------------------------------------------------------------------------------------------|--------------------------------------------------------------------------------------------------------------------------------|--------------------------------------------------------------------------------------------------------------------------------------------|------------------------------------------------------------------------------------------------------------------------------------------------|---------------------------------------------------------------------------------------------------------------------------|---------------------------------------------------------------------------------------------------------------------------------------------|--------------------------------------------------------------------------------------------------------------------------------------------------------------------|---------------------------------------------------------------------------------------------------------------------------------------------|--------------------------------------------------------------------------------------------------------------------------------------------|
| City of Calgary                                                                                                                                                        | 1,797                                                                                                                          | 2,326                                                                                                                                      | 77%                                                                                                                                            | 4,352                                                                                                                     | 2.42                                                                                                                                        | 587,900                                                                                                                                                            | 615,692                                                                                                                                     | 573,000                                                                                                                                    |
| Airdrie                                                                                                                                                                | 126                                                                                                                            | 175                                                                                                                                        | 72%                                                                                                                                            | 344                                                                                                                       | 2.73                                                                                                                                        | 543,300                                                                                                                                                            | 550,077                                                                                                                                     | 539,000                                                                                                                                    |
| Chestermere                                                                                                                                                            | 45                                                                                                                             | 73                                                                                                                                         | 62%                                                                                                                                            | 191                                                                                                                       | 4.24                                                                                                                                        | 707,800                                                                                                                                                            | 674,242                                                                                                                                     | 645,000                                                                                                                                    |
| Rocky View Region                                                                                                                                                      | 117                                                                                                                            | 164                                                                                                                                        | 71%                                                                                                                                            | 383                                                                                                                       | 3.27                                                                                                                                        | 647,900                                                                                                                                                            | 899,866                                                                                                                                     | 688,500                                                                                                                                    |
| Foothills Region                                                                                                                                                       | 102                                                                                                                            | 95                                                                                                                                         | 107%                                                                                                                                           | 190                                                                                                                       | 1.86                                                                                                                                        | 643,600                                                                                                                                                            | 758,268                                                                                                                                     | 624,000                                                                                                                                    |
| Mountain View Region                                                                                                                                                   | 51                                                                                                                             | 34                                                                                                                                         | 150%                                                                                                                                           | 111                                                                                                                       | 2.18                                                                                                                                        | 470,700                                                                                                                                                            | 545,200                                                                                                                                     | 510,000                                                                                                                                    |
| Kneehill Region                                                                                                                                                        | 6                                                                                                                              | 8                                                                                                                                          | 75%                                                                                                                                            | 21                                                                                                                        | 3.50                                                                                                                                        | 252,100                                                                                                                                                            | 295,817                                                                                                                                     | 275,000                                                                                                                                    |
| Wheatland Region                                                                                                                                                       | 38                                                                                                                             | 36                                                                                                                                         | 106%                                                                                                                                           | 76                                                                                                                        | 2.00                                                                                                                                        | 445,900                                                                                                                                                            | 483,295                                                                                                                                     | 446,250                                                                                                                                    |
| Willow Creek Region                                                                                                                                                    | 11                                                                                                                             | 14                                                                                                                                         | 79%                                                                                                                                            | 41                                                                                                                        | 3.73                                                                                                                                        | 327,200                                                                                                                                                            | 354,500                                                                                                                                     | 254,000                                                                                                                                    |
| Vulcan Region                                                                                                                                                          | 17                                                                                                                             | 3                                                                                                                                          | 567%                                                                                                                                           | 22                                                                                                                        | 1.29                                                                                                                                        | 333,100                                                                                                                                                            | 390,059                                                                                                                                     | 340,000                                                                                                                                    |
|                                                                                                                                                                        | 20                                                                                                                             | 40                                                                                                                                         | 85%                                                                                                                                            | 450                                                                                                                       | 4.08                                                                                                                                        | 1,028,600                                                                                                                                                          | 4 404 000                                                                                                                                   | 004 500                                                                                                                                    |
| Bighorn Region                                                                                                                                                         | 39                                                                                                                             | 46                                                                                                                                         | 83%                                                                                                                                            | 159                                                                                                                       | 4.00                                                                                                                                        | 1,020,000                                                                                                                                                          | 1,104,660                                                                                                                                   | 934,500                                                                                                                                    |
| YEAR-TO-DATE 2024                                                                                                                                                      | Sales                                                                                                                          | 40<br>New<br>Listings                                                                                                                      | Sales to New<br>Listings Ratio                                                                                                                 | Inventory                                                                                                                 | Months of<br>Supply                                                                                                                         | Benchmark<br>Price                                                                                                                                                 | Average Price                                                                                                                               |                                                                                                                                            |
| YEAR-TO-DATE 2024                                                                                                                                                      |                                                                                                                                | New                                                                                                                                        | Sales to New                                                                                                                                   |                                                                                                                           | Months of                                                                                                                                   | Benchmark                                                                                                                                                          | , ,                                                                                                                                         |                                                                                                                                            |
| YEAR-TO-DATE 2024<br>City of Calgary                                                                                                                                   | Sales                                                                                                                          | New<br>Listings                                                                                                                            | Sales to New<br>Listings Ratio                                                                                                                 | Inventory                                                                                                                 | Months of<br>Supply                                                                                                                         | Benchmark<br>Price                                                                                                                                                 | Average Price                                                                                                                               | Median Price                                                                                                                               |
|                                                                                                                                                                        | Sales<br>25,667                                                                                                                | New<br>Listings<br>36,065                                                                                                                  | Sales to New<br>Listings Ratio<br>71%                                                                                                          | Inventory<br>3,640                                                                                                        | Months of<br>Supply<br>1.56                                                                                                                 | Benchmark<br>Price<br>594,545                                                                                                                                      | Average Price                                                                                                                               | Median Price<br>560,000                                                                                                                    |
| YEAR-TO-DATE 2024<br>City of Calgary<br>Airdrie<br>Chestermere                                                                                                         | Sales<br>25,667<br>1,850                                                                                                       | New           Listings           36,065           2,501                                                                                    | Sales to New<br>Listings Ratio<br>71%<br>74%                                                                                                   | <b>Inventory</b><br>3,640<br>249                                                                                          | Months of<br>Supply<br>1.56<br>1.48                                                                                                         | Benchmark           Price           594,545           544,091                                                                                                      | Average Price<br>607,188<br>544,323                                                                                                         | Median Price<br>560,000<br>549,900                                                                                                         |
| YEAR-TO-DATE 2024<br>City of Calgary<br>Airdrie                                                                                                                        | Sales           25,667           1,850           600                                                                           | New           Listings           36,065           2,501           1,026                                                                    | Sales to New<br>Listings Ratio<br>71%<br>74%<br>58%                                                                                            | <b>Inventory</b><br>3,640<br>249<br>144                                                                                   | Months of<br>Supply           1.56           1.48           2.63                                                                            | Benchmark           Price           594,545           544,091           696,109                                                                                    | Average Price<br>607,188<br>544,323<br>681,249                                                                                              | Median Price           560,000           549,900           650,000                                                                         |
| YEAR-TO-DATE 2024<br>City of Calgary<br>Airdrie<br>Chestermere<br>Rocky View Region                                                                                    | Sales           25,667           1,850           600           1,705                                                           | New           Listings           36,065           2,501           1,026           2,454                                                    | Sales to New<br>Listings Ratio71%74%58%69%                                                                                                     | <b>Inventory</b><br>3,640<br>249<br>144<br>390                                                                            | Months of<br>Supply           1.56           1.48           2.63           2.51                                                             | Benchmark           Price           594,545           544,091           696,109           637,309                                                                  | Average Price<br>607,188<br>544,323<br>681,249<br>876,185                                                                                   | Median Price           560,000           549,900           650,000           650,000           670,000                                     |
| YEAR-TO-DATE 2024<br>City of Calgary<br>Airdrie<br>Chestermere<br>Rocky View Region<br>Foothills Region                                                                | Sales           25,667           1,850           600           1,705           1,394                                           | New           Listings           36,065           2,501           1,026           2,454           1,822                                    | Sales to New<br>Listings Ratio           71%           74%           58%           69%           77%                                           | <b>Inventory</b><br>3,640<br>249<br>144<br>390<br>233                                                                     | Months of<br>Supply           1.56           1.48           2.63           2.51           1.84                                              | Benchmark<br>Price           594,545           544,091           696,109           637,309           629,982                                                       | Average Price<br>607,188<br>544,323<br>681,249<br>876,185<br>734,463                                                                        | Median Price           560,000           549,900           650,000           670,000           615,826                                     |
| YEAR-TO-DATE 2024<br>City of Calgary<br>Airdrie<br>Chestermere<br>Rocky View Region<br>Foothills Region<br>Mountain View Region                                        | Sales           25,667           1,850           600           1,705           1,394           601                             | New           Listings           36,065           2,501           1,026           2,454           1,822           749                      | Sales to New<br>Listings Ratio           71%           74%           58%           69%           77%           80%                             | Inventory           3,640           249           144           390           233           128                           | Months of<br>Supply           1.56           1.48           2.63           2.51           1.84           2.34                               | Benchmark           Price           594,545           544,091           696,109           637,309           629,982           457,818                              | Average Price<br>607,188<br>544,323<br>681,249<br>876,185<br>734,463<br>512,136                                                             | Median Price           560,000           549,900           650,000           670,000           615,826           455,000                   |
| YEAR-TO-DATE 2024<br>City of Calgary<br>Airdrie<br>Chestermere<br>Rocky View Region<br>Foothills Region<br>Mountain View Region<br>Kneehill Region                     | Sales           25,667           1,850           600           1,705           1,394           601           129               | New           Listings           36,065           2,501           1,026           2,454           1,822           749           151        | Sales to New<br>Listings Ratio           71%           74%           58%           69%           77%           80%           85%               | Inventory           3,640           249           144           390           233           128           28              | Months of<br>Supply           1.56           1.48           2.63           2.51           1.84           2.34           2.37                | Benchmark<br>Price           594,545           544,091           696,109           637,309           629,982           457,818           255,600                   | Average Price           607,188           544,323           681,249           876,185           734,463           512,136           321,432 | Median Price           560,000           549,900           650,000           670,000           615,826           455,000           294,500 |
| YEAR-TO-DATE 2024<br>City of Calgary<br>Airdrie<br>Chestermere<br>Rocky View Region<br>Foothills Region<br>Mountain View Region<br>Kneehill Region<br>Wheatland Region | Sales           25,667           1,850           600           1,705           1,394           601           129           398 | New<br>Listings           36,065           2,501           1,026           2,454           1,822           749           151           528 | Sales to New<br>Listings Ratio           71%           74%           58%           69%           77%           80%           85%           75% | Inventory           3,640           249           144           390           233           128           28           80 | Months of<br>Supply           1.56           1.48           2.63           2.51           1.84           2.34           2.37           2.21 | Benchmark<br>Price           594,545           544,091           696,109           637,309           629,982           457,818           255,600           443,673 | Average Price<br>607,188<br>544,323<br>681,249<br>876,185<br>734,463<br>512,136<br>321,432<br>513,670                                       | Median Price           560,000           549,900           650,000           615,826           455,000           294,500           485,000 |