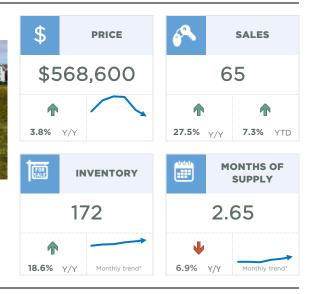

### Cochrane

New listings in the town reached a record high for November. The rise in new listings was met with a surge in sales, as November sales were amongst the highest levels reported in November. Much of the growth in sales was driven by detached activity. Strong sales activity prevented a significant shift in inventory levels, which remain 18 per cent below the month's long-term trends.

The pace of price growth has eased over the past few months, which is not uncommon for this time of year. As of November, the unadjusted benchmark price was \$568,600, nearly four per cent higher than levels reported last year at this time. While prices grew across all property types, the largest price gains were reported for apartment-style homes.