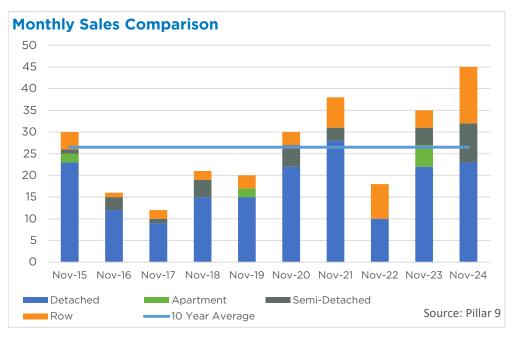

# TOTAL RESIDENTIAL BENCHMARK PRICE \$ 568,600 \$ 568,600 \$ 3.8% Y/Y Monthly trend\* Monthly trend\*

🗄 creb®

November 2024

Chestermere

| 畲               | NEW<br>LISTINGS |  |  |
|-----------------|-----------------|--|--|
| 7               | '3              |  |  |
| Ŷ               | Ŷ               |  |  |
| <b>1.4%</b> Y/Y | 32.6% YTD       |  |  |