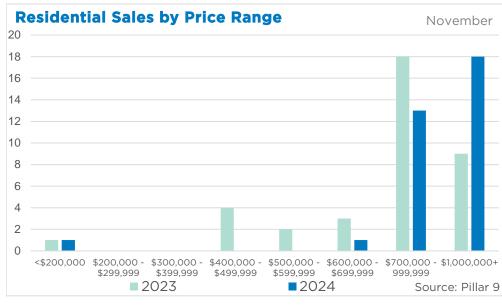

Y/Y

Monthly trend\*

429,000

5.0%

\$



| Pillar 9 | 圕     |     | NEW<br>ISTING | iS  |  |
|----------|-------|-----|---------------|-----|--|
| RICE     |       | 2   | 8             |     |  |
|          | 4     | 1   | 4             | •   |  |
| _        | 12.5% | Y/Y | 11.0%         | YTD |  |
|          |       |     |               |     |  |



inventory 41





November 2024

Canmore





|                      | тот                | AL RESIDENTIAL BE          | ENCHMARK PRICE      |
|----------------------|--------------------|----------------------------|---------------------|
| AND A DESCRIPTION OF | \$                 | 1,028,600                  | $ \longrightarrow $ |
|                      | $\mathbf{\hat{T}}$ | <b>7.7%</b> <sub>Y/Y</sub> | Monthly trend*      |