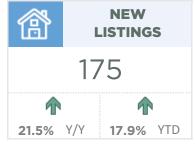

### Airdrie

With 344 units available, Supply in Airdrie is returning to levels more consistent with activity reported prior to 2020. Supply levels have improved across all property types, with detached and row-style properties accounting for 84 per cent of the supply. While sales have remained strong relative to long-term trends, recent gains in new listings helped support improvements in supply levels.