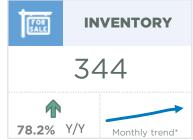

### Airdrie

With 344 units available, Supply in Airdrie is returning to levels more consistent with activity reported prior to 2020. Supply levels have improved across all property types, with detached and row-style properties accounting for 84 per cent of the supply. While sales have remained strong relative to long-term trends, recent gains in new listings helped support improvements in supply levels.