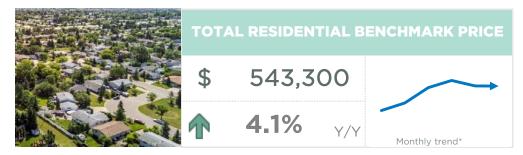

### Airdrie

With 344 units available, Supply in Airdrie is returning to levels more consistent with activity reported prior to 2020. Supply levels have improved across all property types, with detached and row-style properties accounting for 84 per cent of the supply. While sales have remained strong relative to long-term trends, recent gains in new listings helped support improvements in supply levels.

Improved supply choice is taking some of the pressure off home prices. In November, the total residential benchmark price was \$543,300, four per cent higher than last November. Apartment-style properties reported the largest year-over-year change at nearly 16 percent.