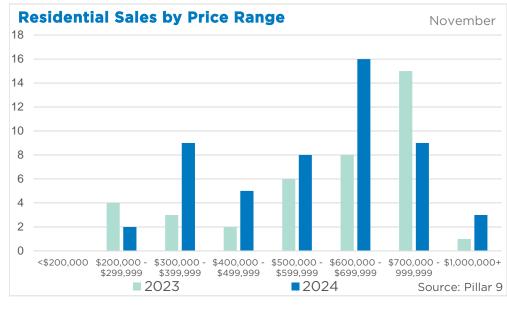

November 2024

Airdrie

<\$200,000 \$200,000 - \$300,000 - \$400,000 - \$500,000 - \$600,000 - \$700,000 - \$1,000,000+

\$599,999

2024

\$699,999

999,999

Source: Pillar 9

\$299,999

\$399,999

2023

**Residential Sales by Price Range** 

35

30

25

20