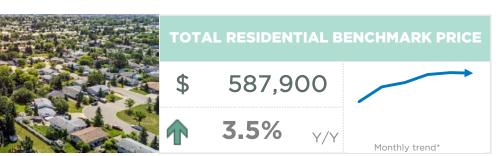

Nov. 24

| November 2024                                                                                                                                                          | Sales                                                                                                                          | New<br>Listings                                                                                                                            | Sales to New<br>Listings Ratio                                                                                                                 | Inventory                                                                                                                 | Months of<br>Supply                                                                                                                         | Benchmark<br>Price                                                                                                                                                 | Average Price                                                                                                                               | Median Price                                                                                                                               |
|------------------------------------------------------------------------------------------------------------------------------------------------------------------------|--------------------------------------------------------------------------------------------------------------------------------|--------------------------------------------------------------------------------------------------------------------------------------------|------------------------------------------------------------------------------------------------------------------------------------------------|---------------------------------------------------------------------------------------------------------------------------|---------------------------------------------------------------------------------------------------------------------------------------------|--------------------------------------------------------------------------------------------------------------------------------------------------------------------|---------------------------------------------------------------------------------------------------------------------------------------------|--------------------------------------------------------------------------------------------------------------------------------------------|
| City of Calgary                                                                                                                                                        | 1,797                                                                                                                          | 2,326                                                                                                                                      | 77%                                                                                                                                            | 4,352                                                                                                                     | 2.42                                                                                                                                        | 587,900                                                                                                                                                            | 615,692                                                                                                                                     | 573,000                                                                                                                                    |
| Airdrie                                                                                                                                                                | 126                                                                                                                            | 175                                                                                                                                        | 72%                                                                                                                                            | 344                                                                                                                       | 2.73                                                                                                                                        | 543,300                                                                                                                                                            | 550,077                                                                                                                                     | 539,000                                                                                                                                    |
| Chestermere                                                                                                                                                            | 45                                                                                                                             | 73                                                                                                                                         | 62%                                                                                                                                            | 191                                                                                                                       | 4.24                                                                                                                                        | 707,800                                                                                                                                                            | 674,242                                                                                                                                     | 645,000                                                                                                                                    |
| Rocky View Region                                                                                                                                                      | 117                                                                                                                            | 164                                                                                                                                        | 71%                                                                                                                                            | 383                                                                                                                       | 3.27                                                                                                                                        | 647,900                                                                                                                                                            | 899,866                                                                                                                                     | 688,500                                                                                                                                    |
| Foothills Region                                                                                                                                                       | 102                                                                                                                            | 95                                                                                                                                         | 107%                                                                                                                                           | 190                                                                                                                       | 1.86                                                                                                                                        | 643,600                                                                                                                                                            | 758,268                                                                                                                                     | 624,000                                                                                                                                    |
| Mountain View Region                                                                                                                                                   | 51                                                                                                                             | 34                                                                                                                                         | 150%                                                                                                                                           | 111                                                                                                                       | 2.18                                                                                                                                        | 470,700                                                                                                                                                            | 545,200                                                                                                                                     | 510,000                                                                                                                                    |
| Kneehill Region                                                                                                                                                        | 6                                                                                                                              | 8                                                                                                                                          | 75%                                                                                                                                            | 21                                                                                                                        | 3.50                                                                                                                                        | 252,100                                                                                                                                                            | 295,817                                                                                                                                     | 275,000                                                                                                                                    |
| Wheatland Region                                                                                                                                                       | 38                                                                                                                             | 36                                                                                                                                         | 106%                                                                                                                                           | 76                                                                                                                        | 2.00                                                                                                                                        | 445,900                                                                                                                                                            | 483,295                                                                                                                                     | 446,250                                                                                                                                    |
| Willow Creek Region                                                                                                                                                    | 11                                                                                                                             | 14                                                                                                                                         | 79%                                                                                                                                            | 41                                                                                                                        | 3.73                                                                                                                                        | 327,200                                                                                                                                                            | 354,500                                                                                                                                     | 254,000                                                                                                                                    |
| Vulcan Region                                                                                                                                                          | 17                                                                                                                             | 3                                                                                                                                          | 567%                                                                                                                                           | 22                                                                                                                        | 1.29                                                                                                                                        | 333,100                                                                                                                                                            | 390,059                                                                                                                                     | 340,000                                                                                                                                    |
|                                                                                                                                                                        | 20                                                                                                                             | 40                                                                                                                                         | 85%                                                                                                                                            | 450                                                                                                                       | 4.08                                                                                                                                        | 1,028,600                                                                                                                                                          | 4 404 000                                                                                                                                   | 004 500                                                                                                                                    |
| Bighorn Region                                                                                                                                                         | 39                                                                                                                             | 46                                                                                                                                         | 83%                                                                                                                                            | 159                                                                                                                       | 4.00                                                                                                                                        | 1,020,000                                                                                                                                                          | 1,104,660                                                                                                                                   | 934,500                                                                                                                                    |
| YEAR-TO-DATE 2024                                                                                                                                                      | Sales                                                                                                                          | 40<br>New<br>Listings                                                                                                                      | Sales to New<br>Listings Ratio                                                                                                                 | Inventory                                                                                                                 | Months of<br>Supply                                                                                                                         | Benchmark<br>Price                                                                                                                                                 | Average Price                                                                                                                               |                                                                                                                                            |
| YEAR-TO-DATE 2024                                                                                                                                                      |                                                                                                                                | New                                                                                                                                        | Sales to New                                                                                                                                   |                                                                                                                           | Months of                                                                                                                                   | Benchmark                                                                                                                                                          | , ,                                                                                                                                         |                                                                                                                                            |
| YEAR-TO-DATE 2024<br>City of Calgary                                                                                                                                   | Sales                                                                                                                          | New<br>Listings                                                                                                                            | Sales to New<br>Listings Ratio                                                                                                                 | Inventory                                                                                                                 | Months of<br>Supply                                                                                                                         | Benchmark<br>Price                                                                                                                                                 | Average Price                                                                                                                               | Median Price                                                                                                                               |
|                                                                                                                                                                        | Sales<br>25,667                                                                                                                | New<br>Listings<br>36,065                                                                                                                  | Sales to New<br>Listings Ratio<br>71%                                                                                                          | Inventory<br>3,640                                                                                                        | Months of<br>Supply<br>1.56                                                                                                                 | Benchmark<br>Price<br>594,545                                                                                                                                      | Average Price                                                                                                                               | Median Price<br>560,000                                                                                                                    |
| YEAR-TO-DATE 2024<br>City of Calgary<br>Airdrie<br>Chestermere                                                                                                         | Sales<br>25,667<br>1,850                                                                                                       | New           Listings           36,065           2,501                                                                                    | Sales to New<br>Listings Ratio<br>71%<br>74%                                                                                                   | <b>Inventory</b><br>3,640<br>249                                                                                          | Months of<br>Supply<br>1.56<br>1.48                                                                                                         | Benchmark           Price           594,545           544,091                                                                                                      | Average Price<br>607,188<br>544,323                                                                                                         | Median Price<br>560,000<br>549,900                                                                                                         |
| YEAR-TO-DATE 2024<br>City of Calgary<br>Airdrie                                                                                                                        | Sales           25,667           1,850           600                                                                           | New           Listings           36,065           2,501           1,026                                                                    | Sales to New<br>Listings Ratio<br>71%<br>74%<br>58%                                                                                            | <b>Inventory</b><br>3,640<br>249<br>144                                                                                   | Months of<br>Supply           1.56           1.48           2.63                                                                            | Benchmark           Price           594,545           544,091           696,109                                                                                    | Average Price<br>607,188<br>544,323<br>681,249                                                                                              | Median Price           560,000           549,900           650,000                                                                         |
| YEAR-TO-DATE 2024<br>City of Calgary<br>Airdrie<br>Chestermere<br>Rocky View Region                                                                                    | Sales           25,667           1,850           600           1,705                                                           | New           Listings           36,065           2,501           1,026           2,454                                                    | Sales to New<br>Listings Ratio71%74%58%69%                                                                                                     | <b>Inventory</b><br>3,640<br>249<br>144<br>390                                                                            | Months of<br>Supply           1.56           1.48           2.63           2.51                                                             | Benchmark           Price           594,545           544,091           696,109           637,309                                                                  | Average Price<br>607,188<br>544,323<br>681,249<br>876,185                                                                                   | Median Price           560,000           549,900           650,000           650,000           670,000                                     |
| YEAR-TO-DATE 2024<br>City of Calgary<br>Airdrie<br>Chestermere<br>Rocky View Region<br>Foothills Region                                                                | Sales           25,667           1,850           600           1,705           1,394                                           | New           Listings           36,065           2,501           1,026           2,454           1,822                                    | Sales to New<br>Listings Ratio           71%           74%           58%           69%           77%                                           | <b>Inventory</b><br>3,640<br>249<br>144<br>390<br>233                                                                     | Months of<br>Supply           1.56           1.48           2.63           2.51           1.84                                              | Benchmark<br>Price           594,545           544,091           696,109           637,309           629,982                                                       | Average Price<br>607,188<br>544,323<br>681,249<br>876,185<br>734,463                                                                        | Median Price           560,000           549,900           650,000           670,000           615,826                                     |
| YEAR-TO-DATE 2024<br>City of Calgary<br>Airdrie<br>Chestermere<br>Rocky View Region<br>Foothills Region<br>Mountain View Region                                        | Sales           25,667           1,850           600           1,705           1,394           601                             | New           Listings           36,065           2,501           1,026           2,454           1,822           749                      | Sales to New<br>Listings Ratio           71%           74%           58%           69%           77%           80%                             | Inventory           3,640           249           144           390           233           128                           | Months of<br>Supply           1.56           1.48           2.63           2.51           1.84           2.34                               | Benchmark           Price           594,545           544,091           696,109           637,309           629,982           457,818                              | Average Price<br>607,188<br>544,323<br>681,249<br>876,185<br>734,463<br>512,136                                                             | Median Price           560,000           549,900           650,000           670,000           615,826           455,000                   |
| YEAR-TO-DATE 2024<br>City of Calgary<br>Airdrie<br>Chestermere<br>Rocky View Region<br>Foothills Region<br>Mountain View Region<br>Kneehill Region                     | Sales           25,667           1,850           600           1,705           1,394           601           129               | New           Listings           36,065           2,501           1,026           2,454           1,822           749           151        | Sales to New<br>Listings Ratio           71%           74%           58%           69%           77%           80%           85%               | Inventory           3,640           249           144           390           233           128           28              | Months of<br>Supply           1.56           1.48           2.63           2.51           1.84           2.34           2.37                | Benchmark<br>Price           594,545           544,091           696,109           637,309           629,982           457,818           255,600                   | Average Price           607,188           544,323           681,249           876,185           734,463           512,136           321,432 | Median Price           560,000           549,900           650,000           670,000           615,826           455,000           294,500 |
| YEAR-TO-DATE 2024<br>City of Calgary<br>Airdrie<br>Chestermere<br>Rocky View Region<br>Foothills Region<br>Mountain View Region<br>Kneehill Region<br>Wheatland Region | Sales           25,667           1,850           600           1,705           1,394           601           129           398 | New<br>Listings           36,065           2,501           1,026           2,454           1,822           749           151           528 | Sales to New<br>Listings Ratio           71%           74%           58%           69%           77%           80%           85%           75% | Inventory           3,640           249           144           390           233           128           28           80 | Months of<br>Supply           1.56           1.48           2.63           2.51           1.84           2.34           2.37           2.21 | Benchmark<br>Price           594,545           544,091           696,109           637,309           629,982           457,818           255,600           443,673 | Average Price<br>607,188<br>544,323<br>681,249<br>876,185<br>734,463<br>512,136<br>321,432<br>513,670                                       | Median Price           560,000           549,900           650,000           615,826           455,000           294,500           485,000 |