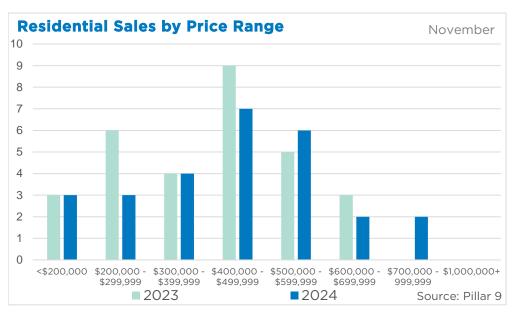

November 2024

Airdrie

<\$200,000 \$200,000 - \$300,000 - \$400,000 - \$500,000 - \$600,000 - \$700,000 - \$1,000,000+

\$599,999

2024

\$699,999

999,999

Source: Pillar 9

\$499,999

November

| ::::           | MONTHS OF<br>SUPPLY |  |  |  |  |
|----------------|---------------------|--|--|--|--|
|                | 2.73                |  |  |  |  |
| <b>1</b> 96.6% | Y/Y Monthly trend*  |  |  |  |  |

\$299,999

\$399,999

2023

**Residential Sales by Price Range** 

35

30

25

20

15

10

5

0

November 2024

Cochrane

-----

| Pillar 9 | 窗     | LI  |                    | s   |  |
|----------|-------|-----|--------------------|-----|--|
| RICE     |       | 100 |                    |     |  |
|          | 1     |     | $\mathbf{\hat{T}}$ |     |  |
| -        | 14.9% | Y/Y | 10.4%              | YTD |  |
|          |       |     |                    |     |  |