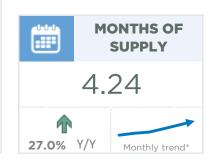

Nov. 24

| November 2024                                                                                                                                                          | Sales                                                                                                                          | New<br>Listings                                                                                                                            | Sales to New<br>Listings Ratio                                                                                                                 | Inventory                                                                                                                 | Months of<br>Supply                                                                                                                         | Benchmark<br>Price                                                                                                                                                 | Average Price                                                                                                                               | Median Price                                                                                                                               |
|------------------------------------------------------------------------------------------------------------------------------------------------------------------------|--------------------------------------------------------------------------------------------------------------------------------|--------------------------------------------------------------------------------------------------------------------------------------------|------------------------------------------------------------------------------------------------------------------------------------------------|---------------------------------------------------------------------------------------------------------------------------|---------------------------------------------------------------------------------------------------------------------------------------------|--------------------------------------------------------------------------------------------------------------------------------------------------------------------|---------------------------------------------------------------------------------------------------------------------------------------------|--------------------------------------------------------------------------------------------------------------------------------------------|
| City of Calgary                                                                                                                                                        | 1,797                                                                                                                          | 2,326                                                                                                                                      | 77%                                                                                                                                            | 4,352                                                                                                                     | 2.42                                                                                                                                        | 587,900                                                                                                                                                            | 615,692                                                                                                                                     | 573,000                                                                                                                                    |
| Airdrie                                                                                                                                                                | 126                                                                                                                            | 175                                                                                                                                        | 72%                                                                                                                                            | 344                                                                                                                       | 2.73                                                                                                                                        | 543,300                                                                                                                                                            | 550,077                                                                                                                                     | 539,000                                                                                                                                    |
| Chestermere                                                                                                                                                            | 45                                                                                                                             | 73                                                                                                                                         | 62%                                                                                                                                            | 191                                                                                                                       | 4.24                                                                                                                                        | 707,800                                                                                                                                                            | 674,242                                                                                                                                     | 645,000                                                                                                                                    |
| Rocky View Region                                                                                                                                                      | 117                                                                                                                            | 164                                                                                                                                        | 71%                                                                                                                                            | 383                                                                                                                       | 3.27                                                                                                                                        | 647,900                                                                                                                                                            | 899,866                                                                                                                                     | 688,500                                                                                                                                    |
| Foothills Region                                                                                                                                                       | 102                                                                                                                            | 95                                                                                                                                         | 107%                                                                                                                                           | 190                                                                                                                       | 1.86                                                                                                                                        | 643,600                                                                                                                                                            | 758,268                                                                                                                                     | 624,000                                                                                                                                    |
| Mountain View Region                                                                                                                                                   | 51                                                                                                                             | 34                                                                                                                                         | 150%                                                                                                                                           | 111                                                                                                                       | 2.18                                                                                                                                        | 470,700                                                                                                                                                            | 545,200                                                                                                                                     | 510,000                                                                                                                                    |
| Kneehill Region                                                                                                                                                        | 6                                                                                                                              | 8                                                                                                                                          | 75%                                                                                                                                            | 21                                                                                                                        | 3.50                                                                                                                                        | 252,100                                                                                                                                                            | 295,817                                                                                                                                     | 275,000                                                                                                                                    |
| Wheatland Region                                                                                                                                                       | 38                                                                                                                             | 36                                                                                                                                         | 106%                                                                                                                                           | 76                                                                                                                        | 2.00                                                                                                                                        | 445,900                                                                                                                                                            | 483,295                                                                                                                                     | 446,250                                                                                                                                    |
| Willow Creek Region                                                                                                                                                    | 11                                                                                                                             | 14                                                                                                                                         | 79%                                                                                                                                            | 41                                                                                                                        | 3.73                                                                                                                                        | 327,200                                                                                                                                                            | 354,500                                                                                                                                     | 254,000                                                                                                                                    |
| Vulcan Region                                                                                                                                                          | 17                                                                                                                             | 3                                                                                                                                          | 567%                                                                                                                                           | 22                                                                                                                        | 1.29                                                                                                                                        | 333,100                                                                                                                                                            | 390,059                                                                                                                                     | 340,000                                                                                                                                    |
|                                                                                                                                                                        | 20                                                                                                                             | 40                                                                                                                                         | 85%                                                                                                                                            | 450                                                                                                                       | 4.08                                                                                                                                        | 1,028,600                                                                                                                                                          | 4 404 000                                                                                                                                   | 004 500                                                                                                                                    |
| Bighorn Region                                                                                                                                                         | 39                                                                                                                             | 46                                                                                                                                         | 83%                                                                                                                                            | 159                                                                                                                       | 4.00                                                                                                                                        | 1,020,000                                                                                                                                                          | 1,104,660                                                                                                                                   | 934,500                                                                                                                                    |
| YEAR-TO-DATE 2024                                                                                                                                                      | Sales                                                                                                                          | 40<br>New<br>Listings                                                                                                                      | Sales to New<br>Listings Ratio                                                                                                                 | Inventory                                                                                                                 | Months of<br>Supply                                                                                                                         | Benchmark<br>Price                                                                                                                                                 | Average Price                                                                                                                               |                                                                                                                                            |
| YEAR-TO-DATE 2024                                                                                                                                                      |                                                                                                                                | New                                                                                                                                        | Sales to New                                                                                                                                   |                                                                                                                           | Months of                                                                                                                                   | Benchmark                                                                                                                                                          | , ,                                                                                                                                         |                                                                                                                                            |
| YEAR-TO-DATE 2024<br>City of Calgary                                                                                                                                   | Sales                                                                                                                          | New<br>Listings                                                                                                                            | Sales to New<br>Listings Ratio                                                                                                                 | Inventory                                                                                                                 | Months of<br>Supply                                                                                                                         | Benchmark<br>Price                                                                                                                                                 | Average Price                                                                                                                               | Median Price                                                                                                                               |
|                                                                                                                                                                        | Sales<br>25,667                                                                                                                | New<br>Listings<br>36,065                                                                                                                  | Sales to New<br>Listings Ratio<br>71%                                                                                                          | Inventory<br>3,640                                                                                                        | Months of<br>Supply<br>1.56                                                                                                                 | Benchmark<br>Price<br>594,545                                                                                                                                      | Average Price                                                                                                                               | Median Price<br>560,000                                                                                                                    |
| YEAR-TO-DATE 2024<br>City of Calgary<br>Airdrie<br>Chestermere                                                                                                         | Sales<br>25,667<br>1,850                                                                                                       | New           Listings           36,065           2,501                                                                                    | Sales to New<br>Listings Ratio<br>71%<br>74%                                                                                                   | <b>Inventory</b><br>3,640<br>249                                                                                          | Months of<br>Supply<br>1.56<br>1.48                                                                                                         | Benchmark           Price           594,545           544,091                                                                                                      | Average Price<br>607,188<br>544,323                                                                                                         | Median Price<br>560,000<br>549,900                                                                                                         |
| YEAR-TO-DATE 2024<br>City of Calgary<br>Airdrie                                                                                                                        | Sales           25,667           1,850           600                                                                           | New           Listings           36,065           2,501           1,026                                                                    | Sales to New<br>Listings Ratio<br>71%<br>74%<br>58%                                                                                            | <b>Inventory</b><br>3,640<br>249<br>144                                                                                   | Months of<br>Supply           1.56           1.48           2.63                                                                            | Benchmark           Price           594,545           544,091           696,109                                                                                    | Average Price<br>607,188<br>544,323<br>681,249                                                                                              | Median Price           560,000           549,900           650,000                                                                         |
| YEAR-TO-DATE 2024<br>City of Calgary<br>Airdrie<br>Chestermere<br>Rocky View Region                                                                                    | Sales           25,667           1,850           600           1,705                                                           | New           Listings           36,065           2,501           1,026           2,454                                                    | Sales to New<br>Listings Ratio71%74%58%69%                                                                                                     | <b>Inventory</b><br>3,640<br>249<br>144<br>390                                                                            | Months of<br>Supply           1.56           1.48           2.63           2.51                                                             | Benchmark           Price           594,545           544,091           696,109           637,309                                                                  | Average Price<br>607,188<br>544,323<br>681,249<br>876,185                                                                                   | Median Price           560,000           549,900           650,000           650,000           670,000                                     |
| YEAR-TO-DATE 2024<br>City of Calgary<br>Airdrie<br>Chestermere<br>Rocky View Region<br>Foothills Region                                                                | Sales           25,667           1,850           600           1,705           1,394                                           | New           Listings           36,065           2,501           1,026           2,454           1,822                                    | Sales to New<br>Listings Ratio           71%           74%           58%           69%           77%                                           | <b>Inventory</b><br>3,640<br>249<br>144<br>390<br>233                                                                     | Months of<br>Supply           1.56           1.48           2.63           2.51           1.84                                              | Benchmark<br>Price           594,545           544,091           696,109           637,309           629,982                                                       | Average Price<br>607,188<br>544,323<br>681,249<br>876,185<br>734,463                                                                        | Median Price           560,000           549,900           650,000           670,000           615,826                                     |
| YEAR-TO-DATE 2024<br>City of Calgary<br>Airdrie<br>Chestermere<br>Rocky View Region<br>Foothills Region<br>Mountain View Region                                        | Sales           25,667           1,850           600           1,705           1,394           601                             | New           Listings           36,065           2,501           1,026           2,454           1,822           749                      | Sales to New<br>Listings Ratio           71%           74%           58%           69%           77%           80%                             | Inventory           3,640           249           144           390           233           128                           | Months of<br>Supply           1.56           1.48           2.63           2.51           1.84           2.34                               | Benchmark           Price           594,545           544,091           696,109           637,309           629,982           457,818                              | Average Price<br>607,188<br>544,323<br>681,249<br>876,185<br>734,463<br>512,136                                                             | Median Price           560,000           549,900           650,000           670,000           615,826           455,000                   |
| YEAR-TO-DATE 2024<br>City of Calgary<br>Airdrie<br>Chestermere<br>Rocky View Region<br>Foothills Region<br>Mountain View Region<br>Kneehill Region                     | Sales           25,667           1,850           600           1,705           1,394           601           129               | New           Listings           36,065           2,501           1,026           2,454           1,822           749           151        | Sales to New<br>Listings Ratio           71%           74%           58%           69%           77%           80%           85%               | Inventory           3,640           249           144           390           233           128           28              | Months of<br>Supply           1.56           1.48           2.63           2.51           1.84           2.34           2.37                | Benchmark<br>Price           594,545           544,091           696,109           637,309           629,982           457,818           255,600                   | Average Price           607,188           544,323           681,249           876,185           734,463           512,136           321,432 | Median Price           560,000           549,900           650,000           670,000           615,826           455,000           294,500 |
| YEAR-TO-DATE 2024<br>City of Calgary<br>Airdrie<br>Chestermere<br>Rocky View Region<br>Foothills Region<br>Mountain View Region<br>Kneehill Region<br>Wheatland Region | Sales           25,667           1,850           600           1,705           1,394           601           129           398 | New<br>Listings           36,065           2,501           1,026           2,454           1,822           749           151           528 | Sales to New<br>Listings Ratio           71%           74%           58%           69%           77%           80%           85%           75% | Inventory           3,640           249           144           390           233           128           28           80 | Months of<br>Supply           1.56           1.48           2.63           2.51           1.84           2.34           2.37           2.21 | Benchmark<br>Price           594,545           544,091           696,109           637,309           629,982           457,818           255,600           443,673 | Average Price<br>607,188<br>544,323<br>681,249<br>876,185<br>734,463<br>512,136<br>321,432<br>513,670                                       | Median Price           560,000           549,900           650,000           615,826           455,000           294,500           485,000 |