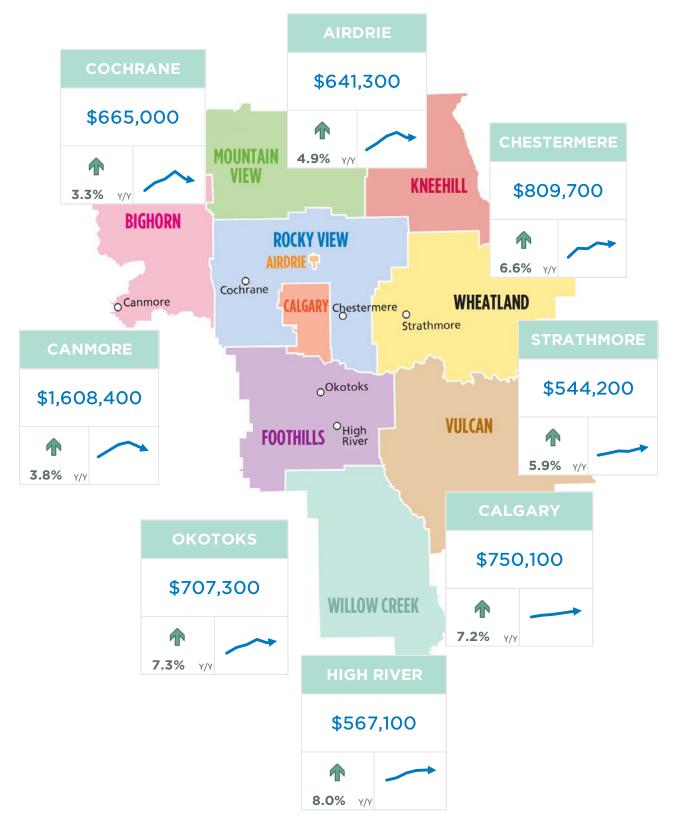

### Airdrie

With 344 units available, Supply in Airdrie is returning to levels more consistent with activity reported prior to 2020. Supply levels have improved across all property types, with detached and row-style properties accounting for 84 per cent of the supply. While sales have remained strong relative to long-term trends, recent gains in new listings helped support improvements in supply levels.

Improved supply choice is taking some of the pressure off home prices. In November, the total residential benchmark price was \$543,300, four per cent higher than last November. Apartment-style properties reported the largest year-over-year change at nearly 16 percent.

### Cochrane

New listings in the town reached a record high for November. The rise in new listings was met with a surge in sales, as November sales were amongst the highest levels reported in November. Much of the growth in sales was driven by detached activity. Strong sales activity prevented a significant shift in inventory levels, which remain 18 per cent below the month's long-term trends.

The pace of price growth has eased over the past few months, which is not uncommon for this time of year. As of November, the unadjusted benchmark price was \$568,600, nearly four per cent higher than levels reported last year at this time. While prices grew across all property types, the largest price gains were reported for apartment-style homes.

### Okotoks

Unlike other centres, Okotoks reported a pullback in new listings to 47 units this month. At the same time, there were 52 sales, preventing any significant change to the low inventory situation in the area. Okotoks has struggled with supply since the end of 2020, keeping the months of supply low below two months throughout most of that time.

In November, the unadjusted benchmark price was \$624,000, six per cent higher than last year's levels. Prices have improved across all property types, with the largest gains occurring for row-style properties. Detached prices have also been on the rise and, in November, pushed up to \$707,300.

Nov. 24

| November 2024                                                                                                                                                          | Sales                                                                                                                          | New<br>Listings                                                                                                                            | Sales to New<br>Listings Ratio                                                                                                                 | Inventory                                                                                                                 | Months of<br>Supply                                                                                                                         | Benchmark<br>Price                                                                                                                                                 | Average Price                                                                                                                               | Median Price                                                                                                                               |
|------------------------------------------------------------------------------------------------------------------------------------------------------------------------|--------------------------------------------------------------------------------------------------------------------------------|--------------------------------------------------------------------------------------------------------------------------------------------|------------------------------------------------------------------------------------------------------------------------------------------------|---------------------------------------------------------------------------------------------------------------------------|---------------------------------------------------------------------------------------------------------------------------------------------|--------------------------------------------------------------------------------------------------------------------------------------------------------------------|---------------------------------------------------------------------------------------------------------------------------------------------|--------------------------------------------------------------------------------------------------------------------------------------------|
| City of Calgary                                                                                                                                                        | 1,797                                                                                                                          | 2,326                                                                                                                                      | 77%                                                                                                                                            | 4,352                                                                                                                     | 2.42                                                                                                                                        | 587,900                                                                                                                                                            | 615,692                                                                                                                                     | 573,000                                                                                                                                    |
| Airdrie                                                                                                                                                                | 126                                                                                                                            | 175                                                                                                                                        | 72%                                                                                                                                            | 344                                                                                                                       | 2.73                                                                                                                                        | 543,300                                                                                                                                                            | 550,077                                                                                                                                     | 539,000                                                                                                                                    |
| Chestermere                                                                                                                                                            | 45                                                                                                                             | 73                                                                                                                                         | 62%                                                                                                                                            | 191                                                                                                                       | 4.24                                                                                                                                        | 707,800                                                                                                                                                            | 674,242                                                                                                                                     | 645,000                                                                                                                                    |
| Rocky View Region                                                                                                                                                      | 117                                                                                                                            | 164                                                                                                                                        | 71%                                                                                                                                            | 383                                                                                                                       | 3.27                                                                                                                                        | 647,900                                                                                                                                                            | 899,866                                                                                                                                     | 688,500                                                                                                                                    |
| Foothills Region                                                                                                                                                       | 102                                                                                                                            | 95                                                                                                                                         | 107%                                                                                                                                           | 190                                                                                                                       | 1.86                                                                                                                                        | 643,600                                                                                                                                                            | 758,268                                                                                                                                     | 624,000                                                                                                                                    |
| Mountain View Region                                                                                                                                                   | 51                                                                                                                             | 34                                                                                                                                         | 150%                                                                                                                                           | 111                                                                                                                       | 2.18                                                                                                                                        | 470,700                                                                                                                                                            | 545,200                                                                                                                                     | 510,000                                                                                                                                    |
| Kneehill Region                                                                                                                                                        | 6                                                                                                                              | 8                                                                                                                                          | 75%                                                                                                                                            | 21                                                                                                                        | 3.50                                                                                                                                        | 252,100                                                                                                                                                            | 295,817                                                                                                                                     | 275,000                                                                                                                                    |
| Wheatland Region                                                                                                                                                       | 38                                                                                                                             | 36                                                                                                                                         | 106%                                                                                                                                           | 76                                                                                                                        | 2.00                                                                                                                                        | 445,900                                                                                                                                                            | 483,295                                                                                                                                     | 446,250                                                                                                                                    |
| Willow Creek Region                                                                                                                                                    | 11                                                                                                                             | 14                                                                                                                                         | 79%                                                                                                                                            | 41                                                                                                                        | 3.73                                                                                                                                        | 327,200                                                                                                                                                            | 354,500                                                                                                                                     | 254,000                                                                                                                                    |
| Vulcan Region                                                                                                                                                          | 17                                                                                                                             | 3                                                                                                                                          | 567%                                                                                                                                           | 22                                                                                                                        | 1.29                                                                                                                                        | 333,100                                                                                                                                                            | 390,059                                                                                                                                     | 340,000                                                                                                                                    |
|                                                                                                                                                                        | 20                                                                                                                             | 40                                                                                                                                         | 85%                                                                                                                                            | 450                                                                                                                       | 4.08                                                                                                                                        | 1,028,600                                                                                                                                                          | 4 404 000                                                                                                                                   | 004 500                                                                                                                                    |
| Bighorn Region                                                                                                                                                         | 39                                                                                                                             | 46                                                                                                                                         | 83%                                                                                                                                            | 159                                                                                                                       | 4.00                                                                                                                                        | 1,020,000                                                                                                                                                          | 1,104,660                                                                                                                                   | 934,500                                                                                                                                    |
| YEAR-TO-DATE 2024                                                                                                                                                      | Sales                                                                                                                          | 40<br>New<br>Listings                                                                                                                      | Sales to New<br>Listings Ratio                                                                                                                 | Inventory                                                                                                                 | Months of<br>Supply                                                                                                                         | Benchmark<br>Price                                                                                                                                                 | Average Price                                                                                                                               |                                                                                                                                            |
| YEAR-TO-DATE 2024                                                                                                                                                      |                                                                                                                                | New                                                                                                                                        | Sales to New                                                                                                                                   |                                                                                                                           | Months of                                                                                                                                   | Benchmark                                                                                                                                                          | , ,                                                                                                                                         |                                                                                                                                            |
| YEAR-TO-DATE 2024<br>City of Calgary                                                                                                                                   | Sales                                                                                                                          | New<br>Listings                                                                                                                            | Sales to New<br>Listings Ratio                                                                                                                 | Inventory                                                                                                                 | Months of<br>Supply                                                                                                                         | Benchmark<br>Price                                                                                                                                                 | Average Price                                                                                                                               | Median Price                                                                                                                               |
|                                                                                                                                                                        | Sales<br>25,667                                                                                                                | New<br>Listings<br>36,065                                                                                                                  | Sales to New<br>Listings Ratio<br>71%                                                                                                          | Inventory<br>3,640                                                                                                        | Months of<br>Supply<br>1.56                                                                                                                 | Benchmark<br>Price<br>594,545                                                                                                                                      | Average Price                                                                                                                               | Median Price<br>560,000                                                                                                                    |
| YEAR-TO-DATE 2024<br>City of Calgary<br>Airdrie<br>Chestermere                                                                                                         | Sales<br>25,667<br>1,850                                                                                                       | New           Listings           36,065           2,501                                                                                    | Sales to New<br>Listings Ratio<br>71%<br>74%                                                                                                   | <b>Inventory</b><br>3,640<br>249                                                                                          | Months of<br>Supply<br>1.56<br>1.48                                                                                                         | Benchmark           Price           594,545           544,091                                                                                                      | Average Price<br>607,188<br>544,323                                                                                                         | Median Price<br>560,000<br>549,900                                                                                                         |
| YEAR-TO-DATE 2024<br>City of Calgary<br>Airdrie                                                                                                                        | Sales           25,667           1,850           600                                                                           | New           Listings           36,065           2,501           1,026                                                                    | Sales to New<br>Listings Ratio<br>71%<br>74%<br>58%                                                                                            | <b>Inventory</b><br>3,640<br>249<br>144                                                                                   | Months of<br>Supply           1.56           1.48           2.63                                                                            | Benchmark           Price           594,545           544,091           696,109                                                                                    | Average Price<br>607,188<br>544,323<br>681,249                                                                                              | Median Price           560,000           549,900           650,000                                                                         |
| YEAR-TO-DATE 2024<br>City of Calgary<br>Airdrie<br>Chestermere<br>Rocky View Region                                                                                    | Sales           25,667           1,850           600           1,705                                                           | New           Listings           36,065           2,501           1,026           2,454                                                    | Sales to New<br>Listings Ratio71%74%58%69%                                                                                                     | <b>Inventory</b><br>3,640<br>249<br>144<br>390                                                                            | Months of<br>Supply           1.56           1.48           2.63           2.51                                                             | Benchmark           Price           594,545           544,091           696,109           637,309                                                                  | Average Price<br>607,188<br>544,323<br>681,249<br>876,185                                                                                   | Median Price           560,000           549,900           650,000           650,000           670,000                                     |
| YEAR-TO-DATE 2024<br>City of Calgary<br>Airdrie<br>Chestermere<br>Rocky View Region<br>Foothills Region                                                                | Sales           25,667           1,850           600           1,705           1,394                                           | New           Listings           36,065           2,501           1,026           2,454           1,822                                    | Sales to New<br>Listings Ratio           71%           74%           58%           69%           77%                                           | <b>Inventory</b><br>3,640<br>249<br>144<br>390<br>233                                                                     | Months of<br>Supply           1.56           1.48           2.63           2.51           1.84                                              | Benchmark<br>Price           594,545           544,091           696,109           637,309           629,982                                                       | Average Price<br>607,188<br>544,323<br>681,249<br>876,185<br>734,463                                                                        | Median Price           560,000           549,900           650,000           670,000           615,826                                     |
| YEAR-TO-DATE 2024<br>City of Calgary<br>Airdrie<br>Chestermere<br>Rocky View Region<br>Foothills Region<br>Mountain View Region                                        | Sales           25,667           1,850           600           1,705           1,394           601                             | New           Listings           36,065           2,501           1,026           2,454           1,822           749                      | Sales to New<br>Listings Ratio           71%           74%           58%           69%           77%           80%                             | Inventory           3,640           249           144           390           233           128                           | Months of<br>Supply           1.56           1.48           2.63           2.51           1.84           2.34                               | Benchmark           Price           594,545           544,091           696,109           637,309           629,982           457,818                              | Average Price<br>607,188<br>544,323<br>681,249<br>876,185<br>734,463<br>512,136                                                             | Median Price           560,000           549,900           650,000           670,000           615,826           455,000                   |
| YEAR-TO-DATE 2024<br>City of Calgary<br>Airdrie<br>Chestermere<br>Rocky View Region<br>Foothills Region<br>Mountain View Region<br>Kneehill Region                     | Sales           25,667           1,850           600           1,705           1,394           601           129               | New           Listings           36,065           2,501           1,026           2,454           1,822           749           151        | Sales to New<br>Listings Ratio           71%           74%           58%           69%           77%           80%           85%               | Inventory           3,640           249           144           390           233           128           28              | Months of<br>Supply           1.56           1.48           2.63           2.51           1.84           2.34           2.37                | Benchmark<br>Price           594,545           544,091           696,109           637,309           629,982           457,818           255,600                   | Average Price           607,188           544,323           681,249           876,185           734,463           512,136           321,432 | Median Price           560,000           549,900           650,000           670,000           615,826           455,000           294,500 |
| YEAR-TO-DATE 2024<br>City of Calgary<br>Airdrie<br>Chestermere<br>Rocky View Region<br>Foothills Region<br>Mountain View Region<br>Kneehill Region<br>Wheatland Region | Sales           25,667           1,850           600           1,705           1,394           601           129           398 | New<br>Listings           36,065           2,501           1,026           2,454           1,822           749           151           528 | Sales to New<br>Listings Ratio           71%           74%           58%           69%           77%           80%           85%           75% | Inventory           3,640           249           144           390           233           128           28           80 | Months of<br>Supply           1.56           1.48           2.63           2.51           1.84           2.34           2.37           2.21 | Benchmark<br>Price           594,545           544,091           696,109           637,309           629,982           457,818           255,600           443,673 | Average Price<br>607,188<br>544,323<br>681,249<br>876,185<br>734,463<br>512,136<br>321,432<br>513,670                                       | Median Price           560,000           549,900           650,000           615,826           455,000           294,500           485,000 |