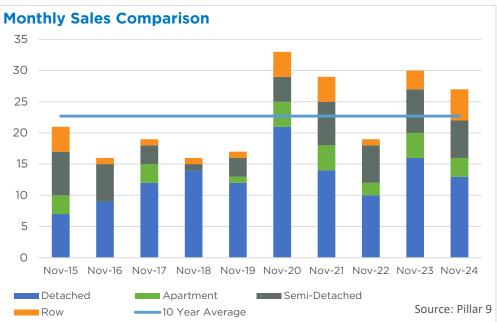

|  |  |  |  |
| <b>4</b> 26.9% | Y/Y Monthly trend*  |  |  |  |  |

### TOTAL RESIDENTIAL BENCHMARK PRICE \$ 624,000 • • • • • • • • • • • • • • • • • • • • • • • • • • • • • • • • • • • • • • • • • • • • • • • • • • •



🗄 creb°

November 2024

High River





| 郤     | NEW<br>LISTINGS |      |     |  |  |
|-------|-----------------|------|-----|--|--|
|       | 17              |      |     |  |  |
| •     | <b>↓</b> ↑      |      |     |  |  |
| 43.3% | Y/Y             | 0.3% | YTD |  |  |



|                   | MONTHS OF<br>SUPPLY |  |  |  |  |
|-------------------|---------------------|--|--|--|--|
|                   | 1.25                |  |  |  |  |
| <b>↓</b><br>34.2% | Y/Y Monthly trend*  |  |  |  |  |

## Image: state of the state



🗄 creb°

November 2024

Strathmore



TOTAL RESIDENTIAL BENCHMARK PR

Y/Y

Monthly trend\*

429,000

5.0%

\$



| Pillar 9 | 圕     |     | NEW<br>ISTING | iS  |  |
|----------|-------|-----|---------------|-----|--|
| RICE     |       | 2   | 8             |     |  |
|          | 4     | 1   | 4             | •   |  |
| _        | 12.5% | Y/Y | 11.0%         | YTD |  |
|          |       |     |               |     |  |



inventory 41





November 2024

Canmore





|                      | тот                | AL RESIDENTIAL BE          | ENCHMARK PRICE      |
|----------------------|--------------------|----------------------------|---------------------|
| AND A DESCRIPTION OF | \$                 | 1,028,600                  | $ \longrightarrow $ |
|                      | $\mathbf{\hat{T}}$ | <b>7.7%</b> <sub>Y/Y</sub