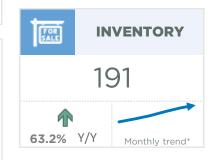

Nov. 24

| November 2024                                                                                                                                                          | Sales                                                                                                                          | New<br>Listings                                                                                                                            | Sales to New<br>Listings Ratio                                                                                                                 | Inventory                                                                                                                 | Months of<br>Supply                                                                                                                         | Benchmark<br>Price                                                                                                                                                 | Average Price                                                                                                                               | Median Price                                                                                                                               |
|------------------------------------------------------------------------------------------------------------------------------------------------------------------------|--------------------------------------------------------------------------------------------------------------------------------|--------------------------------------------------------------------------------------------------------------------------------------------|------------------------------------------------------------------------------------------------------------------------------------------------|---------------------------------------------------------------------------------------------------------------------------|---------------------------------------------------------------------------------------------------------------------------------------------|--------------------------------------------------------------------------------------------------------------------------------------------------------------------|---------------------------------------------------------------------------------------------------------------------------------------------|--------------------------------------------------------------------------------------------------------------------------------------------|
| City of Calgary                                                                                                                                                        | 1,797                                                                                                                          | 2,326                                                                                                                                      | 77%                                                                                                                                            | 4,352                                                                                                                     | 2.42                                                                                                                                        | 587,900                                                                                                                                                            | 615,692                                                                                                                                     | 573,000                                                                                                                                    |
| Airdrie                                                                                                                                                                | 126                                                                                                                            | 175                                                                                                                                        | 72%                                                                                                                                            | 344                                                                                                                       | 2.73                                                                                                                                        | 543,300                                                                                                                                                            | 550,077                                                                                                                                     | 539,000                                                                                                                                    |
| Chestermere                                                                                                                                                            | 45                                                                                                                             | 73                                                                                                                                         | 62%                                                                                                                                            | 191                                                                                                                       | 4.24                                                                                                                                        | 707,800                                                                                                                                                            | 674,242                                                                                                                                     | 645,000                                                                                                                                    |
| Rocky View Region                                                                                                                                                      | 117                                                                                                                            | 164                                                                                                                                        | 71%                                                                                                                                            | 383                                                                                                                       | 3.27                                                                                                                                        | 647,900                                                                                                                                                            | 899,866                                                                                                                                     | 688,500                                                                                                                                    |
| Foothills Region                                                                                                                                                       | 102                                                                                                                            | 95                                                                                                                                         | 107%                                                                                                                                           | 190                                                                                                                       | 1.86                                                                                                                                        | 643,600                                                                                                                                                            | 758,268                                                                                                                                     | 624,000                                                                                                                                    |
| Mountain View Region                                                                                                                                                   | 51                                                                                                                             | 34                                                                                                                                         | 150%                                                                                                                                           | 111                                                                                                                       | 2.18                                                                                                                                        | 470,700                                                                                                                                                            | 545,200                                                                                                                                     | 510,000                                                                                                                                    |
| Kneehill Region                                                                                                                                                        | 6                                                                                                                              | 8                                                                                                                                          | 75%                                                                                                                                            | 21                                                                                                                        | 3.50                                                                                                                                        | 252,100                                                                                                                                                            | 295,817                                                                                                                                     | 275,000                                                                                                                                    |
| Wheatland Region                                                                                                                                                       | 38                                                                                                                             | 36                                                                                                                                         | 106%                                                                                                                                           | 76                                                                                                                        | 2.00                                                                                                                                        | 445,900                                                                                                                                                            | 483,295                                                                                                                                     | 446,250                                                                                                                                    |
| Willow Creek Region                                                                                                                                                    | 11                                                                                                                             | 14                                                                                                                                         | 79%                                                                                                                                            | 41                                                                                                                        | 3.73                                                                                                                                        | 327,200                                                                                                                                                            | 354,500                                                                                                                                     | 254,000                                                                                                                                    |
| Vulcan Region                                                                                                                                                          | 17                                                                                                                             | 3                                                                                                                                          | 567%                                                                                                                                           | 22                                                                                                                        | 1.29                                                                                                                                        | 333,100                                                                                                                                                            | 390,059                                                                                                                                     | 340,000                                                                                                                                    |
|                                                                                                                                                                        | 20                                                                                                                             | 40                                                                                                                                         | 85%                                                                                                                                            | 450                                                                                                                       | 4.08                                                                                                                                        | 1,028,600                                                                                                                                                          | 4 404 000                                                                                                                                   | 004 500                                                                                                                                    |
| Bighorn Region                                                                                                                                                         | 39                                                                                                                             | 46                                                                                                                                         | 83%                                                                                                                                            | 159                                                                                                                       | 4.00                                                                                                                                        | 1,020,000                                                                                                                                                          | 1,104,660                                                                                                                                   | 934,500                                                                                                                                    |
| YEAR-TO-DATE 2024                                                                                                                                                      | Sales                                                                                                                          | 40<br>New<br>Listings                                                                                                                      | Sales to New<br>Listings Ratio                                                                                                                 | Inventory                                                                                                                 | Months of<br>Supply                                                                                                                         | Benchmark<br>Price                                                                                                                                                 | Average Price                                                                                                                               |                                                                                                                                            |
| YEAR-TO-DATE 2024                                                                                                                                                      |                                                                                                                                | New                                                                                                                                        | Sales to New                                                                                                                                   |                                                                                                                           | Months of                                                                                                                                   | Benchmark                                                                                                                                                          | , ,                                                                                                                                         |                                                                                                                                            |
| YEAR-TO-DATE 2024<br>City of Calgary                                                                                                                                   | Sales                                                                                                                          | New<br>Listings                                                                                                                            | Sales to New<br>Listings Ratio                                                                                                                 | Inventory                                                                                                                 | Months of<br>Supply                                                                                                                         | Benchmark<br>Price                                                                                                                                                 | Average Price                                                                                                                               | Median Price                                                                                                                               |
|                                                                                                                                                                        | Sales<br>25,667                                                                                                                | New<br>Listings<br>36,065                                                                                                                  | Sales to New<br>Listings Ratio<br>71%                                                                                                          | Inventory<br>3,640                                                                                                        | Months of<br>Supply<br>1.56                                                                                                                 | Benchmark<br>Price<br>594,545                                                                                                                                      | Average Price                                                                                                                               | Median Price<br>560,000                                                                                                                    |
| YEAR-TO-DATE 2024<br>City of Calgary<br>Airdrie<br>Chestermere                                                                                                         | Sales<br>25,667<br>1,850                                                                                                       | New           Listings           36,065           2,501                                                                                    | Sales to New<br>Listings Ratio<br>71%<br>74%                                                                                                   | <b>Inventory</b><br>3,640<br>249                                                                                          | Months of<br>Supply<br>1.56<br>1.48                                                                                                         | Benchmark           Price           594,545           544,091                                                                                                      | Average Price<br>607,188<br>544,323                                                                                                         | Median Price<br>560,000<br>549,900                                                                                                         |
| YEAR-TO-DATE 2024<br>City of Calgary<br>Airdrie                                                                                                                        | Sales           25,667           1,850           600                                                                           | New           Listings           36,065           2,501           1,026                                                                    | Sales to New<br>Listings Ratio<br>71%<br>74%<br>58%                                                                                            | <b>Inventory</b><br>3,640<br>249<br>144                                                                                   | Months of<br>Supply           1.56           1.48           2.63                                                                            | Benchmark           Price           594,545           544,091           696,109                                                                                    | Average Price<br>607,188<br>544,323<br>681,249                                                                                              | Median Price           560,000           549,900           650,000                                                                         |
| YEAR-TO-DATE 2024<br>City of Calgary<br>Airdrie<br>Chestermere<br>Rocky View Region                                                                                    | Sales           25,667           1,850           600           1,705                                                           | New           Listings           36,065           2,501           1,026           2,454                                                    | Sales to New<br>Listings Ratio71%74%58%69%                                                                                                     | <b>Inventory</b><br>3,640<br>249<br>144<br>390                                                                            | Months of<br>Supply           1.56           1.48           2.63           2.51                                                             | Benchmark           Price           594,545           544,091           696,109           637,309                                                                  | Average Price<br>607,188<br>544,323<br>681,249<br>876,185                                                                                   | Median Price           560,000           549,900           650,000           650,000           670,000                                     |
| YEAR-TO-DATE 2024<br>City of Calgary<br>Airdrie<br>Chestermere<br>Rocky View Region<br>Foothills Region                                                                | Sales           25,667           1,850           600           1,705           1,394                                           | New           Listings           36,065           2,501           1,026           2,454           1,822                                    | Sales to New<br>Listings Ratio           71%           74%           58%           69%           77%                                           | <b>Inventory</b><br>3,640<br>249<br>144<br>390<br>233                                                                     | Months of<br>Supply           1.56           1.48           2.63           2.51           1.84                                              | Benchmark<br>Price           594,545           544,091           696,109           637,309           629,982                                                       | Average Price<br>607,188<br>544,323<br>681,249<br>876,185<br>734,463                                                                        | Median Price           560,000           549,900           650,000           670,000           615,826                                     |
| YEAR-TO-DATE 2024<br>City of Calgary<br>Airdrie<br>Chestermere<br>Rocky View Region<br>Foothills Region<br>Mountain View Region                                        | Sales           25,667           1,850           600           1,705           1,394           601                             | New           Listings           36,065           2,501           1,026           2,454           1,822           749                      | Sales to New<br>Listings Ratio           71%           74%           58%           69%           77%           80%                             | Inventory           3,640           249           144           390           233           128                           | Months of<br>Supply           1.56           1.48           2.63           2.51           1.84           2.34                               | Benchmark           Price           594,545           544,091           696,109           637,309           629,982           457,818                              | Average Price<br>607,188<br>544,323<br>681,249<br>876,185<br>734,463<br>512,136                                                             | Median Price           560,000           549,900           650,000           670,000           615,826           455,000                   |
| YEAR-TO-DATE 2024<br>City of Calgary<br>Airdrie<br>Chestermere<br>Rocky View Region<br>Foothills Region<br>Mountain View Region<br>Kneehill Region                     | Sales           25,667           1,850           600           1,705           1,394           601           129               | New           Listings           36,065           2,501           1,026           2,454           1,822           749           151        | Sales to New<br>Listings Ratio           71%           74%           58%           69%           77%           80%           85%               | Inventory           3,640           249           144           390           233           128           28              | Months of<br>Supply           1.56           1.48           2.63           2.51           1.84           2.34           2.37                | Benchmark<br>Price           594,545           544,091           696,109           637,309           629,982           457,818           255,600                   | Average Price           607,188           544,323           681,249           876,185           734,463           512,136           321,432 | Median Price           560,000           549,900           650,000           670,000           615,826           455,000           294,500 |
| YEAR-TO-DATE 2024<br>City of Calgary<br>Airdrie<br>Chestermere<br>Rocky View Region<br>Foothills Region<br>Mountain View Region<br>Kneehill Region<br>Wheatland Region | Sales           25,667           1,850           600           1,705           1,394           601           129           398 | New<br>Listings           36,065           2,501           1,026           2,454           1,822           749           151           528 | Sales to New<br>Listings Ratio           71%           74%           58%           69%           77%           80%           85%           75% | Inventory           3,640           249           144           390           233           128           28           80 | Months of<br>Supply           1.56           1.48           2.63           2.51           1.84           2.34           2.37           2.21 | Benchmark<br>Price           594,545           544,091           696,109           637,309           629,982           457,818           255,600           443,673 | Average Price<br>607,188<br>544,323<br>681,249<br>876,185<br>734,463<br>512,136<br>321,432<br>513,670                                       | Median Price           560,000           549,900           650,000           615,826           455,000           294,500           485,000 |