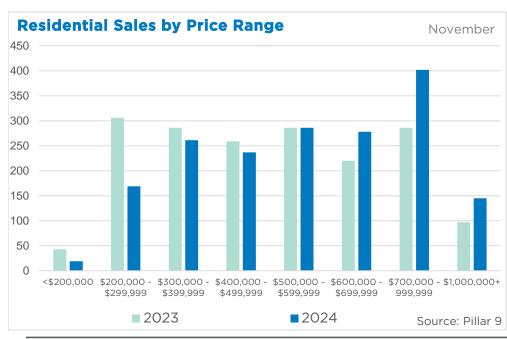

November 2024

Airdrie

<\$200,000 \$200,000 - \$300,000 - \$400,000 - \$500,000 - \$600,000 - \$700,000 - \$1,000,000+

\$599,999

2024

\$699,999

999,999

Source: Pillar 9

\$299,999

\$399,999

2023

**Residential Sales by Price Range** 

35

30

25

20