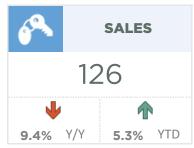

Nov. 24

| November 2024                                                                                                                                                          | Sales                                                                                                                          | New<br>Listings                                                                                                                            | Sales to New<br>Listings Ratio                                                                                                                 | Inventory                                                                                                                 | Months of<br>Supply                                                                                                                         | Benchmark<br>Price                                                                                                                                                 | Average Price                                                                                                                               | Median Price                                                                                                                               |
|------------------------------------------------------------------------------------------------------------------------------------------------------------------------|--------------------------------------------------------------------------------------------------------------------------------|--------------------------------------------------------------------------------------------------------------------------------------------|------------------------------------------------------------------------------------------------------------------------------------------------|---------------------------------------------------------------------------------------------------------------------------|---------------------------------------------------------------------------------------------------------------------------------------------|--------------------------------------------------------------------------------------------------------------------------------------------------------------------|---------------------------------------------------------------------------------------------------------------------------------------------|--------------------------------------------------------------------------------------------------------------------------------------------|
| City of Calgary                                                                                                                                                        | 1,797                                                                                                                          | 2,326                                                                                                                                      | 77%                                                                                                                                            | 4,352                                                                                                                     | 2.42                                                                                                                                        | 587,900                                                                                                                                                            | 615,692                                                                                                                                     | 573,000                                                                                                                                    |
| Airdrie                                                                                                                                                                | 126                                                                                                                            | 175                                                                                                                                        | 72%                                                                                                                                            | 344                                                                                                                       | 2.73                                                                                                                                        | 543,300                                                                                                                                                            | 550,077                                                                                                                                     | 539,000                                                                                                                                    |
| Chestermere                                                                                                                                                            | 45                                                                                                                             | 73                                                                                                                                         | 62%                                                                                                                                            | 191                                                                                                                       | 4.24                                                                                                                                        | 707,800                                                                                                                                                            | 674,242                                                                                                                                     | 645,000                                                                                                                                    |
| Rocky View Region                                                                                                                                                      | 117                                                                                                                            | 164                                                                                                                                        | 71%                                                                                                                                            | 383                                                                                                                       | 3.27                                                                                                                                        | 647,900                                                                                                                                                            | 899,866                                                                                                                                     | 688,500                                                                                                                                    |
| Foothills Region                                                                                                                                                       | 102                                                                                                                            | 95                                                                                                                                         | 107%                                                                                                                                           | 190                                                                                                                       | 1.86                                                                                                                                        | 643,600                                                                                                                                                            | 758,268                                                                                                                                     | 624,000                                                                                                                                    |
| Mountain View Region                                                                                                                                                   | 51                                                                                                                             | 34                                                                                                                                         | 150%                                                                                                                                           | 111                                                                                                                       | 2.18                                                                                                                                        | 470,700                                                                                                                                                            | 545,200                                                                                                                                     | 510,000                                                                                                                                    |
| Kneehill Region                                                                                                                                                        | 6                                                                                                                              | 8                                                                                                                                          | 75%                                                                                                                                            | 21                                                                                                                        | 3.50                                                                                                                                        | 252,100                                                                                                                                                            | 295,817                                                                                                                                     | 275,000                                                                                                                                    |
| Wheatland Region                                                                                                                                                       | 38                                                                                                                             | 36                                                                                                                                         | 106%                                                                                                                                           | 76                                                                                                                        | 2.00                                                                                                                                        | 445,900                                                                                                                                                            | 483,295                                                                                                                                     | 446,250                                                                                                                                    |
| Willow Creek Region                                                                                                                                                    | 11                                                                                                                             | 14                                                                                                                                         | 79%                                                                                                                                            | 41                                                                                                                        | 3.73                                                                                                                                        | 327,200                                                                                                                                                            | 354,500                                                                                                                                     | 254,000                                                                                                                                    |
| Vulcan Region                                                                                                                                                          | 17                                                                                                                             | 3                                                                                                                                          | 567%                                                                                                                                           | 22                                                                                                                        | 1.29                                                                                                                                        | 333,100                                                                                                                                                            | 390,059                                                                                                                                     | 340,000                                                                                                                                    |
|                                                                                                                                                                        | 20                                                                                                                             | 40                                                                                                                                         | 85%                                                                                                                                            | 450                                                                                                                       | 4.08                                                                                                                                        | 1,028,600                                                                                                                                                          | 4 404 000                                                                                                                                   | 004 500                                                                                                                                    |
| Bighorn Region                                                                                                                                                         | 39                                                                                                                             | 46                                                                                                                                         | 83%                                                                                                                                            | 159                                                                                                                       | 4.00                                                                                                                                        | 1,020,000                                                                                                                                                          | 1,104,660                                                                                                                                   | 934,500                                                                                                                                    |
| YEAR-TO-DATE 2024                                                                                                                                                      | Sales                                                                                                                          | 40<br>New<br>Listings                                                                                                                      | Sales to New<br>Listings Ratio                                                                                                                 | Inventory                                                                                                                 | Months of<br>Supply                                                                                                                         | Benchmark<br>Price                                                                                                                                                 | Average Price                                                                                                                               |                                                                                                                                            |
| YEAR-TO-DATE 2024                                                                                                                                                      |                                                                                                                                | New                                                                                                                                        | Sales to New                                                                                                                                   |                                                                                                                           | Months of                                                                                                                                   | Benchmark                                                                                                                                                          | , ,                                                                                                                                         |                                                                                                                                            |
| YEAR-TO-DATE 2024<br>City of Calgary                                                                                                                                   | Sales                                                                                                                          | New<br>Listings                                                                                                                            | Sales to New<br>Listings Ratio                                                                                                                 | Inventory                                                                                                                 | Months of<br>Supply                                                                                                                         | Benchmark<br>Price                                                                                                                                                 | Average Price                                                                                                                               | Median Price                                                                                                                               |
|                                                                                                                                                                        | Sales<br>25,667                                                                                                                | New<br>Listings<br>36,065                                                                                                                  | Sales to New<br>Listings Ratio<br>71%                                                                                                          | Inventory<br>3,640                                                                                                        | Months of<br>Supply<br>1.56                                                                                                                 | Benchmark<br>Price<br>594,545                                                                                                                                      | Average Price                                                                                                                               | Median Price<br>560,000                                                                                                                    |
| YEAR-TO-DATE 2024<br>City of Calgary<br>Airdrie<br>Chestermere                                                                                                         | Sales<br>25,667<br>1,850                                                                                                       | New           Listings           36,065           2,501                                                                                    | Sales to New<br>Listings Ratio<br>71%<br>74%                                                                                                   | <b>Inventory</b><br>3,640<br>249                                                                                          | Months of<br>Supply<br>1.56<br>1.48                                                                                                         | Benchmark           Price           594,545           544,091                                                                                                      | Average Price<br>607,188<br>544,323                                                                                                         | Median Price<br>560,000<br>549,900                                                                                                         |
| YEAR-TO-DATE 2024<br>City of Calgary<br>Airdrie                                                                                                                        | Sales           25,667           1,850           600                                                                           | New           Listings           36,065           2,501           1,026                                                                    | Sales to New<br>Listings Ratio<br>71%<br>74%<br>58%                                                                                            | <b>Inventory</b><br>3,640<br>249<br>144                                                                                   | Months of<br>Supply           1.56           1.48           2.63                                                                            | Benchmark           Price           594,545           544,091           696,109                                                                                    | Average Price<br>607,188<br>544,323<br>681,249                                                                                              | Median Price           560,000           549,900           650,000                                                                         |
| YEAR-TO-DATE 2024<br>City of Calgary<br>Airdrie<br>Chestermere<br>Rocky View Region                                                                                    | Sales           25,667           1,850           600           1,705                                                           | New           Listings           36,065           2,501           1,026           2,454                                                    | Sales to New<br>Listings Ratio71%74%58%69%                                                                                                     | <b>Inventory</b><br>3,640<br>249<br>144<br>390                                                                            | Months of<br>Supply           1.56           1.48           2.63           2.51                                                             | Benchmark           Price           594,545           544,091           696,109           637,309                                                                  | Average Price<br>607,188<br>544,323<br>681,249<br>876,185                                                                                   | Median Price           560,000           549,900           650,000           650,000           670,000                                     |
| YEAR-TO-DATE 2024<br>City of Calgary<br>Airdrie<br>Chestermere<br>Rocky View Region<br>Foothills Region                                                                | Sales           25,667           1,850           600           1,705           1,394                                           | New           Listings           36,065           2,501           1,026           2,454           1,822                                    | Sales to New<br>Listings Ratio           71%           74%           58%           69%           77%                                           | <b>Inventory</b><br>3,640<br>249<br>144<br>390<br>233                                                                     | Months of<br>Supply           1.56           1.48           2.63           2.51           1.84                                              | Benchmark<br>Price           594,545           544,091           696,109           637,309           629,982                                                       | Average Price<br>607,188<br>544,323<br>681,249<br>876,185<br>734,463                                                                        | Median Price           560,000           549,900           650,000           670,000           615,826                                     |
| YEAR-TO-DATE 2024<br>City of Calgary<br>Airdrie<br>Chestermere<br>Rocky View Region<br>Foothills Region<br>Mountain View Region                                        | Sales           25,667           1,850           600           1,705           1,394           601                             | New           Listings           36,065           2,501           1,026           2,454           1,822           749                      | Sales to New<br>Listings Ratio           71%           74%           58%           69%           77%           80%                             | Inventory           3,640           249           144           390           233           128                           | Months of<br>Supply           1.56           1.48           2.63           2.51           1.84           2.34                               | Benchmark           Price           594,545           544,091           696,109           637,309           629,982           457,818                              | Average Price<br>607,188<br>544,323<br>681,249<br>876,185<br>734,463<br>512,136                                                             | Median Price           560,000           549,900           650,000           670,000           615,826           455,000                   |
| YEAR-TO-DATE 2024<br>City of Calgary<br>Airdrie<br>Chestermere<br>Rocky View Region<br>Foothills Region<br>Mountain View Region<br>Kneehill Region                     | Sales           25,667           1,850           600           1,705           1,394           601           129               | New           Listings           36,065           2,501           1,026           2,454           1,822           749           151        | Sales to New<br>Listings Ratio           71%           74%           58%           69%           77%           80%           85%               | Inventory           3,640           249           144           390           233           128           28              | Months of<br>Supply           1.56           1.48           2.63           2.51           1.84           2.34           2.37                | Benchmark<br>Price           594,545           544,091           696,109           637,309           629,982           457,818           255,600                   | Average Price           607,188           544,323           681,249           876,185           734,463           512,136           321,432 | Median Price           560,000           549,900           650,000           670,000           615,826           455,000           294,500 |
| YEAR-TO-DATE 2024<br>City of Calgary<br>Airdrie<br>Chestermere<br>Rocky View Region<br>Foothills Region<br>Mountain View Region<br>Kneehill Region<br>Wheatland Region | Sales           25,667           1,850           600           1,705           1,394           601           129           398 | New<br>Listings           36,065           2,501           1,026           2,454           1,822           749           151           528 | Sales to New<br>Listings Ratio           71%           74%           58%           69%           77%           80%           85%           75% | Inventory           3,640           249           144           390           233           128           28           80 | Months of<br>Supply           1.56           1.48           2.63           2.51           1.84           2.34           2.37           2.21 | Benchmark<br>Price           594,545           544,091           696,109           637,309           629,982           457,818           255,600           443,673 | Average Price<br>607,188<br>544,323<br>681,249<br>876,185<br>734,463<br>512,136<br>321,432<br>513,670                                       | Median Price           560,000           549,900           650,000           615,826           455,000           294,500           485,000 |