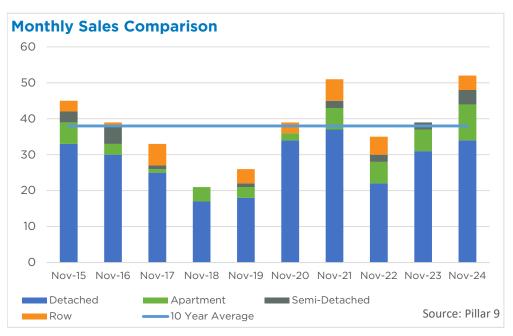

### Cochrane

New listings in the town reached a record high for November. The rise in new listings was met with a surge in sales, as November sales were amongst the highest levels reported in November. Much of the growth in sales was driven by detached activity. Strong sales activity prevented a significant shift in inventory levels, which remain 18 per cent below the month's long-term trends.

The pace of price growth has eased over the past few months, which is not uncommon for this time of year. As of November, the unadjusted benchmark price was \$568,600, nearly four per cent higher than levels reported last year at this time. While prices grew across all property types, the largest price gains were reported for apartment-style homes.