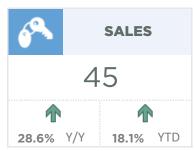

# TOTAL RESIDENTIAL BENCHMARK PRICE \$ 568,600 \$ 568,600 \$ 3.8% Y/Y Monthly trend\* Monthly trend\*

🗄 creb®

November 2024

Chestermere

| 畲               | NEW<br>LISTINGS |  |  |
|-----------------|-----------------|--|--|
| 7               | '3              |  |  |
| Ŷ               | Ŷ               |  |  |
| <b>1.4%</b> Y/Y | 32.6% YTD       |  |  |