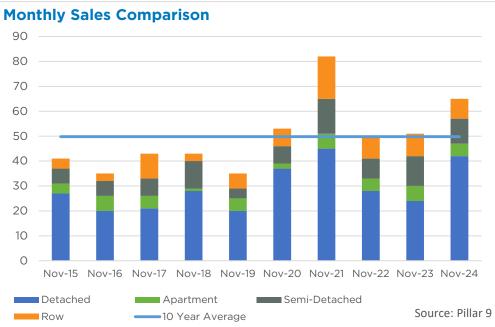

Y STATISTICS PACKAGE CREB<sup>®</sup> Region Report

November 2024

Calgary











|                | MONTHS OF<br>SUPPLY |
|----------------|---------------------|
|                | 2.42                |
| <b>1</b> 43.9% | Y/Y Monthly trend*  |





November 2024

Airdrie







<\$200,000 \$200,000 - \$300,000 - \$400,000 - \$500,000 - \$600,000 - \$700,000 - \$1,000,000+

\$599,999

2024

\$699,999

999,999

Source: Pillar 9

\$499,999





November

| ::::           | MONTHS OF<br>SUPPLY |  |  |  |  |
|----------------|---------------------|--|--|--|--|
|                | 2.73                |  |  |  |  |
| <b>1</b> 96.6% | Y/Y Monthly trend*  |  |  |  |  |

\$299,999

\$399,999

2023

**Residential Sales by Price Range** 

35

30

25

20

15

10

5

0



November 2024

Cochrane





-----

| Pillar 9 | 窗     | LI  |                    | s   |  |
|----------|-------|-----|--------------------|-----|--|
| RICE     |       | 100 |                    |     |  |
|          | 1     |     | $\mathbf{\hat{T}}$ |     |  |
| -        | 14.9% | Y/Y | 10.4%              | YTD |  |
|          |       |     |                    |     |  |





# TOTAL RESIDENTIAL BENCHMARK PRICE \$ 568,600 \$ 568,600 \$ 3.8% Y/Y Monthly trend\* Monthly trend\*



🗄 creb®

November 2024

Chestermere





| 畲               | NEW<br>LISTINGS |  |  |
|-----------------|-----------------|--|--|
| 7               | '3              |  |  |
| Ŷ               | Ŷ               |  |  |
| <b>1.4%</b> Y/Y | 32.6% YTD       |  |  |





 TOTAL RESIDENTIAL BENCHMARK PRICE

 \$ 707,800

 \$ 6.7%

 Y/Y





No