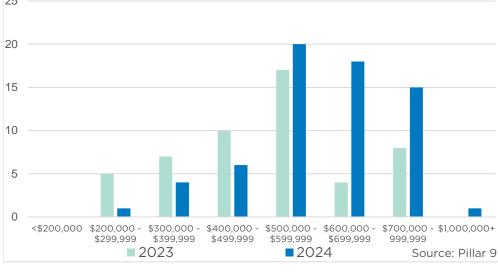

November 2024

Airdrie

<\$200,000 \$200,000 - \$300,000 - \$400,000 - \$500,000 - \$600,000 - \$700,000 - \$1,000,000+

\$599,999

2024

\$699,999

999,999

Source: Pillar 9

\$299,999

\$399,999

2023

**Residential Sales by Price Range** 

35

30

25

20

15

10

5

0

November 2024

Cochrane

-----

| Pillar 9 | 窗     | LI  |                    | s   |  |
|----------|-------|-----|--------------------|-----|--|
| RICE     |       | 100 |                    |     |  |
|          | 1     |     | $\mathbf{\hat{T}}$ |     |  |
| -        | 14.9% | Y/Y | 10.4%              | YTD |  |
|          |       |     |                    |     |  |