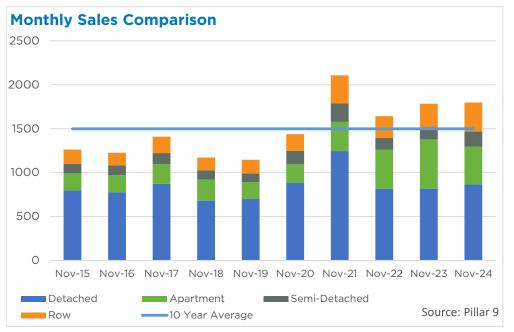

128           28           80 | Months of<br>Supply           1.56           1.48           2.63           2.51           1.84           2.34           2.37           2.21 | Benchmark<br>Price           594,545           544,091           696,109           637,309           629,982           457,818           255,600           443,673 | Average Price<br>607,188<br>544,323<br>681,249<br>876,185<br>734,463<br>512,136<br>321,432<br>513,670                                       | Median Price           560,000           549,900           650,000           615,826           455,000           294,500           485,000 |

**CREB®** Region Report

Nov. 24

### DETACHED BENCHMARK PRICE COMPARISON



🛛 creb°

### MONTHLY STATISTICS PACKAGE CREB<sup>®</sup> Region Report

November 2024

Calgary











|                | MONTHS OF<br>SUPPLY |
|----------------|---------------------|
|                | 2.42                |
| <b>1</b> 43.9% | Y/Y Monthly trend*  |





November 2024

Airdrie







<\$200,000 \$200,000 - \$300,000 - \$400,000 - \$500,000 - \$600,000 - \$700,000 - \$1,000,000+

\$599,999

2024

\$699,999

999,999

Source: Pillar 9

\$499,999





November

| ::::           | MONTHS OF<br>SUPPLY |  |  |  |  |
|----------------|---------------------|--|--|--|--|
|                | 2.73                |  |  |  |  |
| <b>1</b> 96.6% | Y/Y Monthly trend*  |  |  |  |  |

\$299,999

\$399,999

2023

**Residential Sales by Price Range** 

35

30

25

20

15

10

5

0



November 2024

Cochrane





-----

| Pillar 9 | 窗     | LI  |                    | s   |  |
|--------