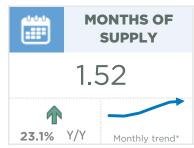

|                | MONTHS OF<br>SUPPLY |  |  |  |  |
|----------------|---------------------|--|--|--|--|
|                | 1.44                |  |  |  |  |
| <b>4</b> 26.9% | Y/Y Monthly trend*  |  |  |  |  |