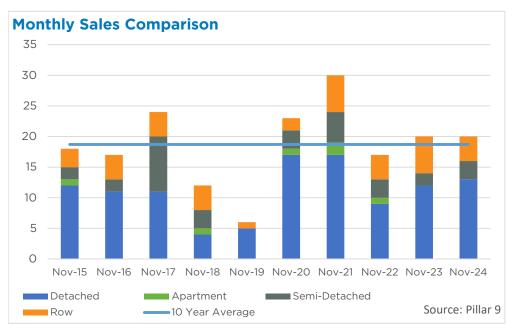

### Cochrane

New listings in the town reached a record high for November. The rise in new listings was met with a surge in sales, as November sales were amongst the highest levels reported in November. Much of the growth in sales was driven by detached activity. Strong sales activity prevented a significant shift in inventory levels, which remain 18 per cent below the month's long-term trends.