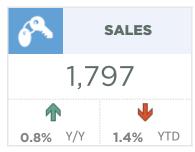

Nov. 24

| November 2024                                                                                                                                                          | Sales                                                                                                                          | New<br>Listings                                                                                                                            | Sales to New<br>Listings Ratio                                                                                                                 | Inventory                                                                                                                 | Months of<br>Supply                                                                                                                         | Benchmark<br>Price                                                                                                                                                 | Average Price                                                                                                                               | Median Price                                                                                                                               |
|------------------------------------------------------------------------------------------------------------------------------------------------------------------------|--------------------------------------------------------------------------------------------------------------------------------|--------------------------------------------------------------------------------------------------------------------------------------------|------------------------------------------------------------------------------------------------------------------------------------------------|---------------------------------------------------------------------------------------------------------------------------|---------------------------------------------------------------------------------------------------------------------------------------------|--------------------------------------------------------------------------------------------------------------------------------------------------------------------|---------------------------------------------------------------------------------------------------------------------------------------------|--------------------------------------------------------------------------------------------------------------------------------------------|
| City of Calgary                                                                                                                                                        | 1,797                                                                                                                          | 2,326                                                                                                                                      | 77%                                                                                                                                            | 4,352                                                                                                                     | 2.42                                                                                                                                        | 587,900                                                                                                                                                            | 615,692                                                                                                                                     | 573,000                                                                                                                                    |
| Airdrie                                                                                                                                                                | 126                                                                                                                            | 175                                                                                                                                        | 72%                                                                                                                                            | 344                                                                                                                       | 2.73                                                                                                                                        | 543,300                                                                                                                                                            | 550,077                                                                                                                                     | 539,000                                                                                                                                    |
| Chestermere                                                                                                                                                            | 45                                                                                                                             | 73                                                                                                                                         | 62%                                                                                                                                            | 191                                                                                                                       | 4.24                                                                                                                                        | 707,800                                                                                                                                                            | 674,242                                                                                                                                     | 645,000                                                                                                                                    |
| Rocky View Region                                                                                                                                                      | 117                                                                                                                            | 164                                                                                                                                        | 71%                                                                                                                                            | 383                                                                                                                       | 3.27                                                                                                                                        | 647,900                                                                                                                                                            | 899,866                                                                                                                                     | 688,500                                                                                                                                    |
| Foothills Region                                                                                                                                                       | 102                                                                                                                            | 95                                                                                                                                         | 107%                                                                                                                                           | 190                                                                                                                       | 1.86                                                                                                                                        | 643,600                                                                                                                                                            | 758,268                                                                                                                                     | 624,000                                                                                                                                    |
| Mountain View Region                                                                                                                                                   | 51                                                                                                                             | 34                                                                                                                                         | 150%                                                                                                                                           | 111                                                                                                                       | 2.18                                                                                                                                        | 470,700                                                                                                                                                            | 545,200                                                                                                                                     | 510,000                                                                                                                                    |
| Kneehill Region                                                                                                                                                        | 6                                                                                                                              | 8                                                                                                                                          | 75%                                                                                                                                            | 21                                                                                                                        | 3.50                                                                                                                                        | 252,100                                                                                                                                                            | 295,817                                                                                                                                     | 275,000                                                                                                                                    |
| Wheatland Region                                                                                                                                                       | 38                                                                                                                             | 36                                                                                                                                         | 106%                                                                                                                                           | 76                                                                                                                        | 2.00                                                                                                                                        | 445,900                                                                                                                                                            | 483,295                                                                                                                                     | 446,250                                                                                                                                    |
| Willow Creek Region                                                                                                                                                    | 11                                                                                                                             | 14                                                                                                                                         | 79%                                                                                                                                            | 41                                                                                                                        | 3.73                                                                                                                                        | 327,200                                                                                                                                                            | 354,500                                                                                                                                     | 254,000                                                                                                                                    |
| Vulcan Region                                                                                                                                                          | 17                                                                                                                             | 3                                                                                                                                          | 567%                                                                                                                                           | 22                                                                                                                        | 1.29                                                                                                                                        | 333,100                                                                                                                                                            | 390,059                                                                                                                                     | 340,000                                                                                                                                    |
|                                                                                                                                                                        | 20                                                                                                                             | 40                                                                                                                                         | 85%                                                                                                                                            | 450                                                                                                                       | 4.08                                                                                                                                        | 1,028,600                                                                                                                                                          | 4 404 000                                                                                                                                   | 004 500                                                                                                                                    |
| Bighorn Region                                                                                                                                                         | 39                                                                                                                             | 46                                                                                                                                         | 83%                                                                                                                                            | 159                                                                                                                       | 4.00                                                                                                                                        | 1,020,000                                                                                                                                                          | 1,104,660                                                                                                                                   | 934,500                                                                                                                                    |
| YEAR-TO-DATE 2024                                                                                                                                                      | Sales                                                                                                                          | 40<br>New<br>Listings                                                                                                                      | Sales to New<br>Listings Ratio                                                                                                                 | Inventory                                                                                                                 | Months of<br>Supply                                                                                                                         | Benchmark<br>Price                                                                                                                                                 | Average Price                                                                                                                               |                                                                                                                                            |
| YEAR-TO-DATE 2024                                                                                                                                                      |                                                                                                                                | New                                                                                                                                        | Sales to New                                                                                                                                   |                                                                                                                           | Months of                                                                                                                                   | Benchmark                                                                                                                                                          | , ,                                                                                                                                         |                                                                                                                                            |
| YEAR-TO-DATE 2024<br>City of Calgary                                                                                                                                   | Sales                                                                                                                          | New<br>Listings                                                                                                                            | Sales to New<br>Listings Ratio                                                                                                                 | Inventory                                                                                                                 | Months of<br>Supply                                                                                                                         | Benchmark<br>Price                                                                                                                                                 | Average Price                                                                                                                               | Median Price                                                                                                                               |
|                                                                                                                                                                        | Sales<br>25,667                                                                                                                | New<br>Listings<br>36,065                                                                                                                  | Sales to New<br>Listings Ratio<br>71%                                                                                                          | Inventory<br>3,640                                                                                                        | Months of<br>Supply<br>1.56                                                                                                                 | Benchmark<br>Price<br>594,545                                                                                                                                      | Average Price                                                                                                                               | Median Price<br>560,000                                                                                                                    |
| YEAR-TO-DATE 2024<br>City of Calgary<br>Airdrie<br>Chestermere                                                                                                         | Sales<br>25,667<br>1,850                                                                                                       | New           Listings           36,065           2,501                                                                                    | Sales to New<br>Listings Ratio<br>71%<br>74%                                                                                                   | <b>Inventory</b><br>3,640<br>249                                                                                          | Months of<br>Supply<br>1.56<br>1.48                                                                                                         | Benchmark           Price           594,545           544,091                                                                                                      | Average Price<br>607,188<br>544,323                                                                                                         | Median Price<br>560,000<br>549,900                                                                                                         |
| YEAR-TO-DATE 2024<br>City of Calgary<br>Airdrie                                                                                                                        | Sales           25,667           1,850           600                                                                           | New           Listings           36,065           2,501           1,026                                                                    | Sales to New<br>Listings Ratio<br>71%<br>74%<br>58%                                                                                            | <b>Inventory</b><br>3,640<br>249<br>144                                                                                   | Months of<br>Supply           1.56           1.48           2.63                                                                            | Benchmark           Price           594,545           544,091           696,109                                                                                    | Average Price<br>607,188<br>544,323<br>681,249                                                                                              | Median Price           560,000           549,900           650,000                                                                         |
| YEAR-TO-DATE 2024<br>City of Calgary<br>Airdrie<br>Chestermere<br>Rocky View Region                                                                                    | Sales           25,667           1,850           600           1,705                                                           | New           Listings           36,065           2,501           1,026           2,454                                                    | Sales to New<br>Listings Ratio71%74%58%69%                                                                                                     | <b>Inventory</b><br>3,640<br>249<br>144<br>390                                                                            | Months of<br>Supply           1.56           1.48           2.63           2.51                                                             | Benchmark           Price           594,545           544,091           696,109           637,309                                                                  | Average Price<br>607,188<br>544,323<br>681,249<br>876,185                                                                                   | Median Price           560,000           549,900           650,000           650,000           670,000                                     |
| YEAR-TO-DATE 2024<br>City of Calgary<br>Airdrie<br>Chestermere<br>Rocky View Region<br>Foothills Region                                                                | Sales           25,667           1,850           600           1,705           1,394                                           | New           Listings           36,065           2,501           1,026           2,454           1,822                                    | Sales to New<br>Listings Ratio           71%           74%           58%           69%           77%                                           | <b>Inventory</b><br>3,640<br>249<br>144<br>390<br>233                                                                     | Months of<br>Supply           1.56           1.48           2.63           2.51           1.84                                              | Benchmark<br>Price           594,545           544,091           696,109           637,309           629,982                                                       | Average Price<br>607,188<br>544,323<br>681,249<br>876,185<br>734,463                                                                        | Median Price           560,000           549,900           650,000           670,000           615,826                                     |
| YEAR-TO-DATE 2024<br>City of Calgary<br>Airdrie<br>Chestermere<br>Rocky View Region<br>Foothills Region<br>Mountain View Region                                        | Sales           25,667           1,850           600           1,705           1,394           601                             | New           Listings           36,065           2,501           1,026           2,454           1,822           749                      | Sales to New<br>Listings Ratio           71%           74%           58%           69%           77%           80%                             | Inventory           3,640           249           144           390           233           128                           | Months of<br>Supply           1.56           1.48           2.63           2.51           1.84           2.34                               | Benchmark           Price           594,545           544,091           696,109           637,309           629,982           457,818                              | Average Price<br>607,188<br>544,323<br>681,249<br>876,185<br>734,463<br>512,136                                                             | Median Price           560,000           549,900           650,000           670,000           615,826           455,000                   |
| YEAR-TO-DATE 2024<br>City of Calgary<br>Airdrie<br>Chestermere<br>Rocky View Region<br>Foothills Region<br>Mountain View Region<br>Kneehill Region                     | Sales           25,667           1,850           600           1,705           1,394           601           129               | New           Listings           36,065           2,501           1,026           2,454           1,822           749           151        | Sales to New<br>Listings Ratio           71%           74%           58%           69%           77%           80%           85%               | Inventory           3,640           249           144           390           233           128           28              | Months of<br>Supply           1.56           1.48           2.63           2.51           1.84           2.34           2.37                | Benchmark<br>Price           594,545           544,091           696,109           637,309           629,982           457,818           255,600                   | Average Price           607,188           544,323           681,249           876,185           734,463           512,136           321,432 | Median Price           560,000           549,900           650,000           670,000           615,826           455,000           294,500 |
| YEAR-TO-DATE 2024<br>City of Calgary<br>Airdrie<br>Chestermere<br>Rocky View Region<br>Foothills Region<br>Mountain View Region<br>Kneehill Region<br>Wheatland Region | Sales           25,667           1,850           600           1,705           1,394           601           129           398 | New<br>Listings           36,065           2,501           1,026           2,454           1,822           749           151           528 | Sales to New<br>Listings Ratio           71%           74%           58%           69%           77%           80%           85%           75% | Inventory           3,640           249           144           390           233           128           28           80 | Months of<br>Supply           1.56           1.48           2.63           2.51           1.84           2.34           2.37           2.21 | Benchmark<br>Price           594,545           544,091           696,109           637,309           629,982           457,818           255,600           443,673 | Average Price<br>607,188<br>544,323<br>681,249<br>876,185<br>734,463<br>512,136<br>321,432<br>513,670                                       | Median Price           560,000           549,900           650,000           615,826           455,000           294,500           485,000 |