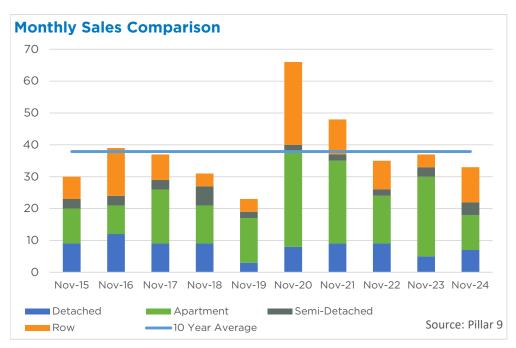

|      |     |  |  |
| 43.3% | Y/Y             | 0.3% | YTD |  |  |



|                   | MONTHS OF<br>SUPPLY |  |  |  |  |
|-------------------|---------------------|--|--|--|--|
|                   | 1.25                |  |  |  |  |
| <b>↓</b><br>34.2% | Y/Y Monthly trend*  |  |  |  |  |

## Image: state of the state



🗄 creb°

November 2024

Strathmore



TOTAL RESIDENTIAL BENCHMARK PR

Y/Y

Monthly trend\*

429,000

5.0%

\$



| Pillar 9 | 圕     |     | NEW<br>ISTING | iS  |  |
|----------|-------|-----|---------------|-----|--|
| RICE     |       | 2   | 8             |     |  |
|          | 4     | 1   | 4             | •   |  |
| _        | 12.5% | Y/Y | 11.0%         | YTD |  |
|          |       |     |               |     |  |



inventory 41





November 2024

Canmore





|                      | тот                | AL RESIDENTIAL BE          | ENCHMARK PRICE      |
|----------------------|--------------------|----------------------------|---------------------|
| AND A DESCRIPTION OF | \$                 | 1,028,600                  | $ \longrightarrow $ |
|                      | $\mathbf{\hat{T}}$ | <b>7.7%</b> <sub>Y/Y</sub> | Monthly trend*      |