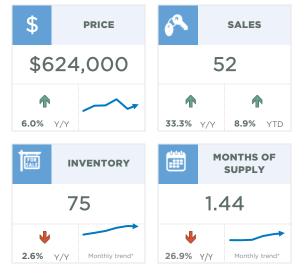

### Okotoks

Unlike other centres, Okotoks reported a pullback in new listings to 47 units this month. At the same time, there were 52 sales, preventing any significant change to the low inventory situation in the area. Okotoks has struggled with supply since the end of 2020, keeping the months of supply low below two months throughout most of that time.

In November, the unadjusted benchmark price was \$624,000, six per cent higher than last year's levels. Prices have improved across all property types, with the largest gains occurring for row-style properties. Detached prices have also been on the rise and, in November, pushed up to \$707,300.