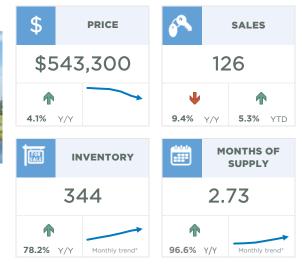

### Airdrie

With 344 units available, Supply in Airdrie is returning to levels more consistent with activity reported prior to 2020. Supply levels have improved across all property types, with detached and row-style properties accounting for 84 per cent of the supply. While sales have remained strong relative to long-term trends, recent gains in new listings helped support improvements in supply levels.

Improved supply choice is taking some of the pressure off home prices. In November, the total residential benchmark price was \$543,300, four per cent higher than last November. Apartment-style properties reported the largest year-over-year change at nearly 16 percent.