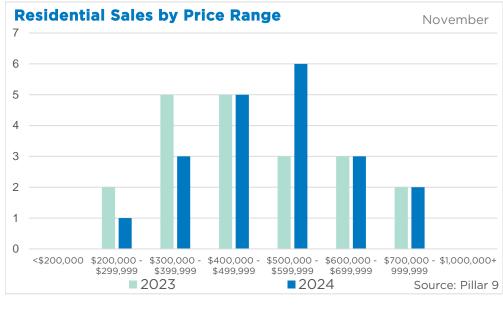

November 2024

Airdrie

<\$200,000 \$200,000 - \$300,000 - \$400,000 - \$500,000 - \$600,000 - \$700,000 - \$1,000,000+

\$599,999

2024

\$699,999

999,999

Source: Pillar 9

\$299,999

\$399,999

2023

**Residential Sales by Price Range** 

35

30

25

20