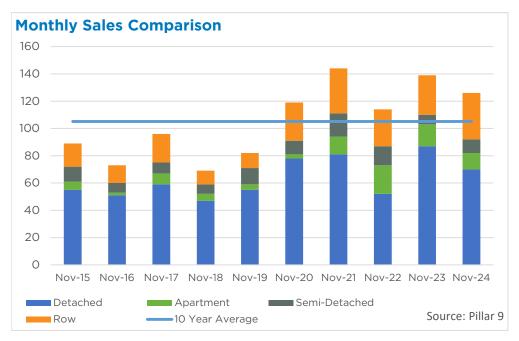

594,545           544,091           696,109           637,309           629,982           457,818           255,600           443,673 | Average Price<br>607,188<br>544,323<br>681,249<br>876,185<br>734,463<br>512,136<br>321,432<br>513,670                                       | Median Price           560,000           549,900           650,000           615,826           455,000           294,500           485,000 |

**CREB®** Region Report

Nov. 24

### DETACHED BENCHMARK PRICE COMPARISON



🛛 creb°

### MONTHLY STATISTICS PACKAGE CREB<sup>®</sup> Region Report

November 2024

Calgary











|                | MONTHS OF<br>SUPPLY |
|----------------|---------------------|
|                | 2.42                |
| <b>1</b> 43.9% | Y/Y Monthly trend*  |





November 2024

Airdrie







<\$200,000 \$200,000 - \$300,000 - \$400,000 - \$500,000 - \$600,000 - \$700,000 - \$1,000,000+

\$599,999

2024

\$699,999

999,999

Source: Pillar 9

\$499,999





November

| ::::           | MONTHS OF<br>SUPPLY |  |  |  |  |
|----------------|---------------------|--|--|--|--|
|                | 2.73                |  |  |  |  |
| <b>1</b> 96.6% | Y/Y Monthly trend*  |  |  |  |  |

\$299,999

\$399,999

2023

**Residential Sales by Price Range** 

35

30

25

20

15

10

5

0



November 2024

Cochrane





-----

| Pillar 9 | 窗     | LI  |                    | s   |  |
|----------|-------|-----|--------------------|-----|--|
| RICE     |       | 100 |                    |     |  |
|          | 1     |     | $\mathbf{\hat{T}}$ |     |  |
| -        | 14.9% | Y/Y | 10.4%